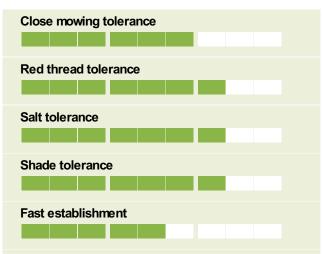

## Ratings

| Oversowing: 10-25g/m <sup>2</sup> |
|-----------------------------------|
|                                   |
|                                   |

- Heath & Parkland courses, 100% fescue sustainable overseeding mixture for improved sward quality and reduced input costs-
- High shoot density reduces Poa annua invasion

treated, maximises seedling

- Improved drought tolerance and disease resistance
- Reduced water and fertiliser requirements
- Reduced clippings and lower carbon footprint

**Gro**Max

dovolonment

development