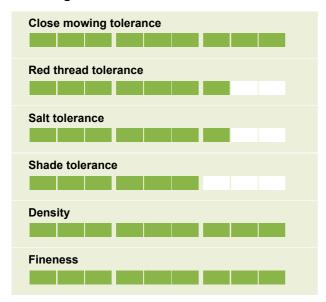

- Unique 60% bent mixture with fescue nurse crop content for successful overseeding!
- Increased Arrowtown bent for fast sustainable greens
- Improves natural disease resistance for reduced chemical inputs
- High tolerance to close mowing with new Bogart chewing fescue
- Unbeatable shoot density, reduces Poa annua invasion