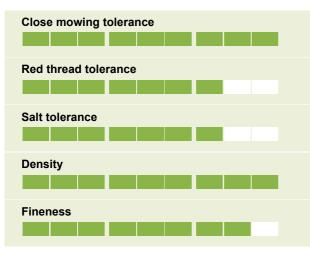

#### Ratings

| %   | Cultivar  | Species       | STRI Rating |  |
|-----|-----------|---------------|-------------|--|
| 70% | ARROWTOWN | Browntop Bent | 7.1         |  |
| 30% | MANOR     | Browntop Bent | 6.9         |  |

| sowing Rate: 10g/m <sup>2</sup> |
|---------------------------------|
| Oversowing: 5g/m <sup>2</sup>   |
| Mowing Height: Down to 3        |

- J Allbent sets a new standard for density and visual quality
- Top rated Arrowtown and Manor for Fast sustainable greens!
- All bent overseeding mixture, helps to reduce invasion by Poa annua when used regularly throughout the growing season
- Quality bent grass allows a closer cut and greater wear tolerance over pure fescue swards.
- Fast sustainable greens
- DLF Select seed quality for guaranteed purity