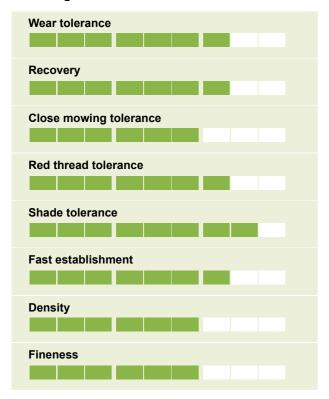

## **Ratings**

- Unique combination of 4turf tetraploid ryegrass and Sabrena RSMG delivers very rapid establishment for frequently worn turf
- Exceptional disease resistance and high shoot density for atteactive tees
- 4Turf mixture reduces inputs of water, fertiliser and chemicals and saves you money
- High shade tolerance and hard wearing even under close mown conditions
- New Chardin and No.1 rated Laverda for improved wear tolerance, density and disease resistance
- Combination of new cultivars for exceptional fineness and improved colour
- New <u>JNitro Tee</u> <u>ProNitro</u> coated option available