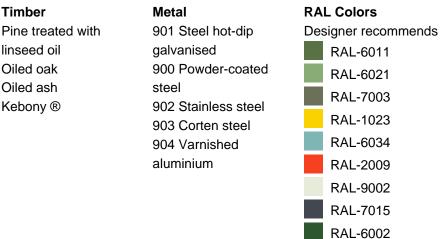

The steel details are hot-dip galvanised (901) and designed for long-term use. Choose from nearly 200 different RAL colours for powder coating (900). Available in COR-TEN (Corten) steel (903). All screws and fittings are supplied in acid-resistant or stainless steel.

Products with wood comes with linseed-oil-impregnated PEFC-certified pine from Scandinavia. Hot-dip galvanized and powder-coated standard products with wood can also be supplied with Kebony Radiata®. Oiled oak or ash recommended indoors.

#### Materials and treatment

Vestre AS Pb 49 Tåsen N-0801 Oslo Norway +47 23 00 78 40 +47 23 00 78 41 www.vestre.com post@vestre.com Vestre AB Bergebyvägen 27 685 34 Torsby Sweden +46 (0)560 688877 +46 (0)560 10250 www.vestre.se info@vestre.com