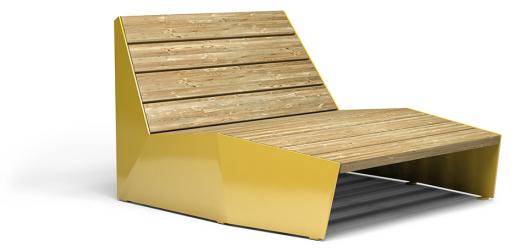

# **Bloc sunbench**

The BLOC sunbench has the same diagonal fold that is the instantly recognisable feature of the entire BLOC range of furniture. The sunbench is free-standing and can stand alone or be joined in rows, with the foot end/seat in varying lengths.