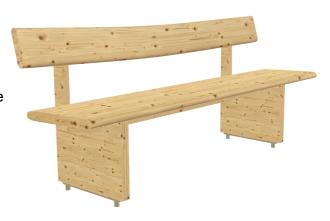

## **EDO** seat

#### 4316

Designed by Torbjørn Anderssen, Espen Voll

Edo seat is inspired by both Japanese and Scandinavian design. The gently curved backrest offers excellent comfort. The EDO bench comes with steel ends for outdoor use and wood ends for indoor use.