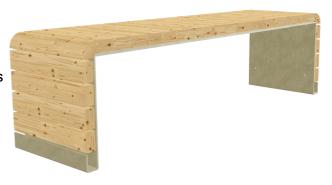

# **MOVE** bench

3106

Designed by Allan Hagerup

Move bench has rounded corner slats that continue down the sides and make the bench comfortable to sit on any which way.