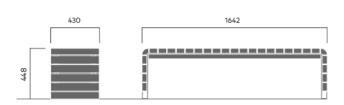

# **MOVE** bench

3106

Designed by Allan Hagerup

Move bench has rounded corner slats that continue down the sides and make the bench comfortable to sit on any which way.



# Anchoring/assembly

Free-standing/mounted to the ground



79 kg

## **Primary material**

Hot-dip galvanised steel

All steel components are hot-dip galvanised, which produces a matt grey surface after a while. We offer a lifetime anti-rust warranty.



6 mm

## **Sustainability**

× Lifting hook

| Indicators           | Global<br>warming | Total energy<br>used | Recycled<br>materials |
|----------------------|-------------------|----------------------|-----------------------|
| Unit                 | kg CO2            | MJ                   | %                     |
| Cradle to Gate A1-A3 | 214.99            | 3374.92              | 2.15                  |

#### **Certifications**





### Warranty

- Lifetime warranty against rust
- 15 year warranty on powder coating
- 15 year warranty on wood
- Spare parts always available

# Additional fea