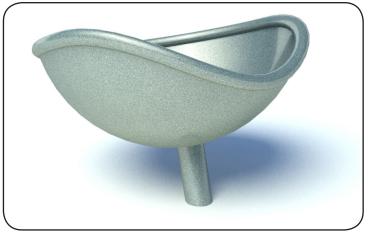

## Specification Sheet

Product Name: INFINITY BOWL

Product Code: IP20

Product Activities: Spinning whirl motion

Product Features: Low level accessibility, high visibility finish

The Inclusive Play Infinity Bowl is a playground must have! The Infinity Bowl is a rotating bowl that spins on a single point axis at an incline of 14 degrees.

Designed for ease of transfer the low level access is ideal for those being transferred from a wheelchair or pram. The angle and lip enables older children to transfer in and out of the bowl more easily. For smaller children the bowl can be pulled to the lowest point for ease of access.

Suitable for one older child or two toddlers, the deep bowl provides security and comfort to those who need the extra support to sit up. The spinning sensation created by the bowls movement can enable children to aquire or improve their body control and synchronise their movements.

The Infinity bowl is galvanised and powder coated to BS EN13438:2005 standard and includes a silver sparkle effect giving a durable, high quality finish.

Copyright © 2013 Inclusive Play Limited. Design right protected 2013.