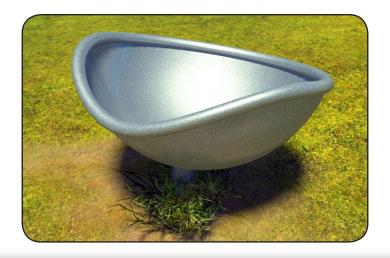

## Specification Sheet

Product Name: INFINITY BOWL

Product Code: IP20

Product Activities: Spinning whirl motion

Product Features: Low level accessibility, high visibility finish

The Inclusive Play Infinity Bowl is a playground must have! The Infinity Bowl is a rotating bowl that spins on a single point axis at an incline of 14 degrees.

Designed for ease of transfer the low level access is ideal for those being transferred from a wheelchair or pram. The angle and lip enables older children to transfer in and out of the bowl more easily. For smaller children the bowl can be pulled to the lowest point for ease of access.

Suitable for one older child or two toddlers, the deep bowl provides security and comfort to those who need the extra support to sit up. The spinning sensation created by the bowls movement can enable children to aquire or improve their body control and synchronise their movements.

The Infinity bowl is galvanised and powder coated to BS EN13438:2005 standard and includes a silver sparkle effect giving a durable, high quality finish.

Copyright © 2013 Inclusive Play Limited. Design right protected 2013.