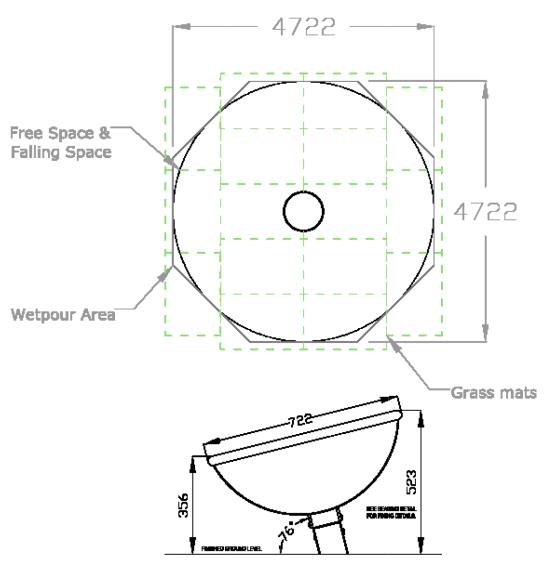

## **Specification Sheet**

Product Name: INFINITY BOWL

Product Code: IP20

Age Range: 2-10 Years

Number of Users: 2

Free space and Surfacing: 18.5m<sup>2</sup>

No. of grass mats required: 16

FFH: 600mm

Materials: Unit conforms to BS EN13438:2005 Galvanising and powder coating

Mild Steel, Galvanised thickness of 85 microns, Powder coat thickness of 65

microns. Sealed bearing mechanisim used.

Sizes are in millimeters Copyright © 2013 Inclusive Play Limited. Design right protected 2013.