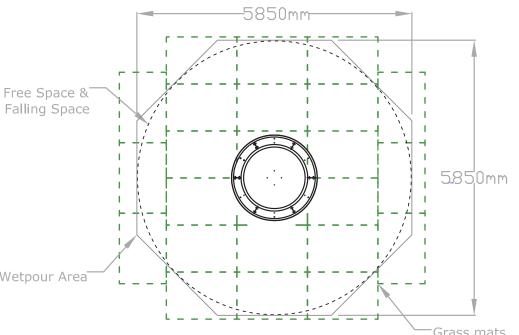

| Activities     | Rocking, rotating, social, supportive movement |      |
|----------------|------------------------------------------------|------|
| Features       | Large bowl 130cm diameter                      |      |
|                | Wide rim 48cm from the ground                  |      |
| Age range      | 4+ years                                       |      |
| No of users    | 6                                              |      |
| Falling space  | 28.5m2                                         | Wetp |
| FFH            | 1m                                             |      |
| Materials      | Galvanised steel with a powdercoated           |      |
|                | shell with treadsafe trim                      |      |
| Approx. Weight | 240kg                                          |      |

Grass mats