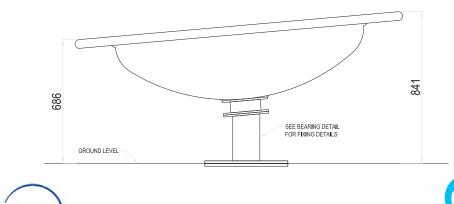

| Activities     | Rocking, rotating, social, supportive movement |      |
|----------------|------------------------------------------------|------|
| Features       | Large bowl 130cm diameter                      |      |
|                | Wide rim 48cm from the ground                  |      |
| Age range      | 4+ years                                       |      |
| No of users    | 6                                              |      |
| Falling space  | 28.5m2                                         | Wetp |
| FFH            | 1m                                             |      |
| Materials      | Galvanised steel with a powdercoated           |      |
|                | shell with treadsafe trim                      |      |
| Approx. Weight | 240kg                                          |      |