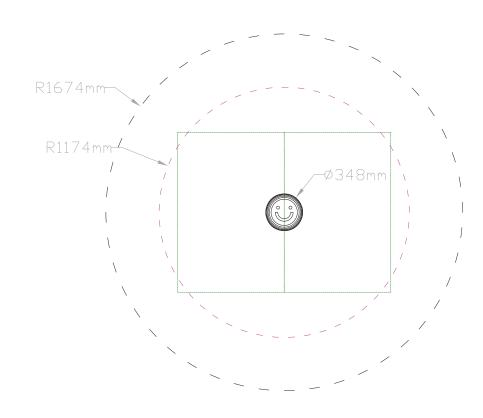

| 3             |                                    |
|---------------|------------------------------------|
| Activities    | Sound, movement, tactile, sensory  |
|               | supportive movement                |
| Features      | Hand crafted Oak                   |
|               | Textured surface and stepped edges |
| Age range     | All Ages                           |
| No of users   | 1                                  |
| Falling space | 8.8m2                              |
| FFH           | < 0.6m                             |
| Materials     | Powder coated mild steel and Oak   |