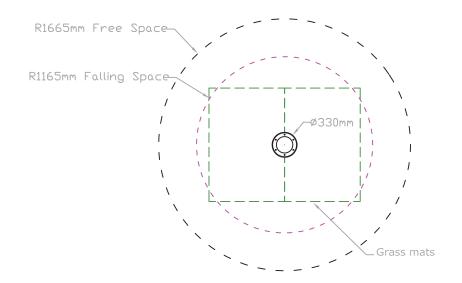

| Activities     | Sound, movement, visual movement,                   |
|----------------|-----------------------------------------------------|
|                | tactile, sensory, supportive                        |
| Features       | Contrasting colours                                 |
|                | Clear lid to watch the movement of the balls inside |
| Age range      | All Ages                                            |
| No of users    | 1                                                   |
| Falling space  | N/A                                                 |
| FFH            | < 0.6m                                              |
| Materials      | Powder coated mild steel, polycarbonate and         |
|                | HDPE                                                |
| Approx. Weight | 23.5kg                                              |