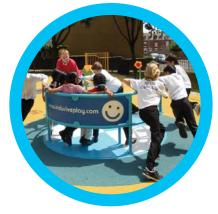

## **IP12 Wheelspin**

Designing heavy duty products that are accessible for wheelchairs is often quite challenging. Not only is the Wheelspin accessible for wheelchairs but can fit several children on it too, embracing the true meaning of inclusion and social integration.

| •              |                                   |
|----------------|-----------------------------------|
| Activities     | Spinning, social, seating         |
| Features       | 208cm diameter                    |
|                | Ground level access               |
|                | Seating with back rest            |
| Age range      | All Ages                          |
| No of users    | 3+                                |
| Falling space  | 29.1m2                            |
| FFH            | 1.0m                              |
| Materials      | Galvanised and powdercoated steel |
|                | HDPE seatback.                    |
| Approx. Weight | 210kg                             |