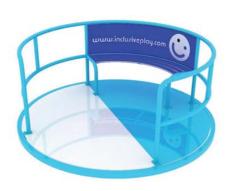

## **IP12 Wheelspin**

Designing heavy duty products that are accessible for wheelchairs is often quite challenging. Not only is the Wheelspin accessible for wheelchairs but can fit several children on it too, embracing the true meaning of inclusion and social integration.

| •              |                                   |
|----------------|-----------------------------------|
| Activities     | Spinning, social, seating         |
| Features       | 208cm diameter                    |
|                | Ground level access               |
|                | Seating with back rest            |
| Age range      | All Ages                          |
| No of users    | 3+                                |
| Falling space  | 29.1m2                            |
| FFH            | 1.0m                              |
| Materials      | Galvanised and powdercoated steel |
|                | HDPE seatback.                    |
| Approx. Weight | 210kg                             |