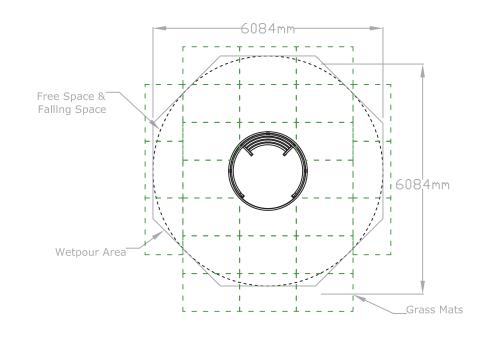

| •              |                                   |
|----------------|-----------------------------------|
| Activities     | Spinning, social, seating         |
| Features       | 208cm diameter                    |
|                | Ground level access               |
|                | Seating with back rest            |
| Age range      | All Ages                          |
| No of users    | 3+                                |
| Falling space  | 29.1m2                            |
| FFH            | 1.0m                              |
| Materials      | Galvanised and powdercoated steel |
|                | HDPE seatback.                    |
| Approx. Weight | 210kg                             |