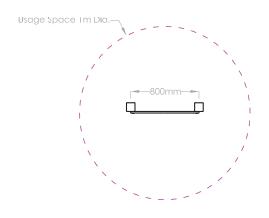

| Activities    | Social, games, problem solving     |
|---------------|------------------------------------|
| Features      | Contrasting colours                |
|               | Braille                            |
|               | Available in a larger size         |
| Age range     | 3+ years                           |
| No of users   | 2                                  |
| Falling space |                                    |
| FFH           | < 0.6m                             |
| Materials     | HDPE Densetec XD recycled material |