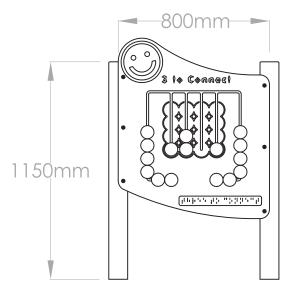

## IP302 3-To-Connect

This game has been one of the best-selling garden games in the UK and has been designed to be a fixed play item without any small pieces. It can be installed into any public play space. It's a fun game that helps children understand the decision making process and develop logic. A great game for the whole family.

| Activities    | Social, games, problem solving     |
|---------------|------------------------------------|
| Features      | Contrasting colours                |
|               | Braille                            |
|               | Available in a larger size         |
| Age range     | 3+ years                           |
| No of users   | 2                                  |
| Falling space |                                    |
| FFH           | < 0.6m                             |
| Materials     | HDPE Densetec XD recycled material |