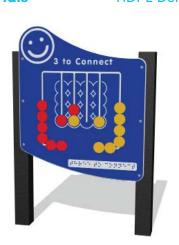

## IP302 3-To-Connect

This game has been one of the best-selling garden games in the UK and has been designed to be a fixed play item without any small pieces. It can be installed into any public play space. It's a fun game that helps children understand the decision making process and develop logic. A great game for the whole family.

| Activities    | Social, games, problem solving     |
|---------------|------------------------------------|
| Features      | Contrasting colours                |
|               | Braille                            |
|               | Available in a larger size         |
| Age range     | 3+ years                           |
| No of users   | 2                                  |
| Falling space |                                    |
| FFH           | < 0.6m                             |
| Materials     | HDPE Densetec XD recycled material |