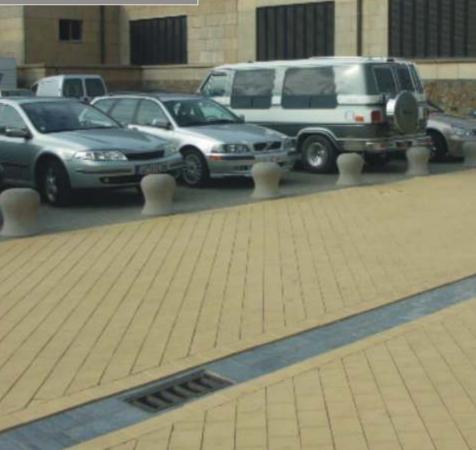

# BOLLARDS

FIXING WEIGHT

Micro etched / Polished / Velvet Waterproof and anti-graffiti protection

Stainless steel stripe with optional reflective sticker 1x M12 Shelve - length 200 mm

FIXING WEIGHT

Fair faced / Micro etched / Polished / Velvet Waterproof and anti-graffiti protection

HANDLING

FIXING WEIGHT

Micro etched Waterproof and anti-graffiti protection

FIXING WEIGHT

Micro etched Waterproof and anti-graffiti protection

Fair faced / Micro etched Waterproof and anti-graffiti protection