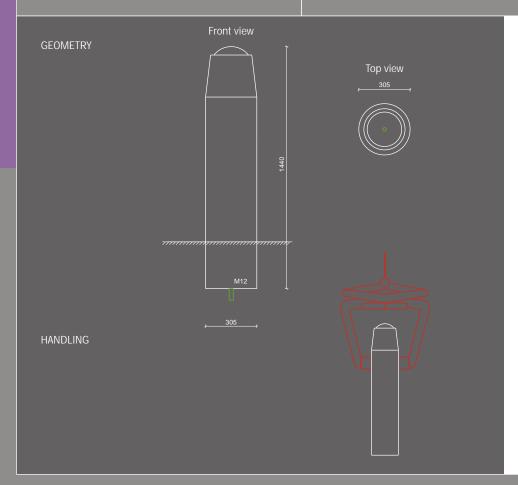

MATERIAL Cast stone

FIXING 1x M12 Shelve - length 200 mn

VEIGHT 235 kg

INISHES Micro etched

Micro etched Waterproof and anti-graffiti protection

MATERIAL Cast stone

WEIGHT see table

NISHES Fair faced / Micro etched / Polished / Velve

Naterproof and anti-graffiti protection

GEOMETRY Front view

Round 15 - dia 15 cm - 5 kg

Round 30 - dia 30 cm - 32 kg

Round 45 - dia 45 cm - 110 kg

Round 60 - dia 60 cm - 260 kg

Round 80 - dia 80 cm - 643 kg