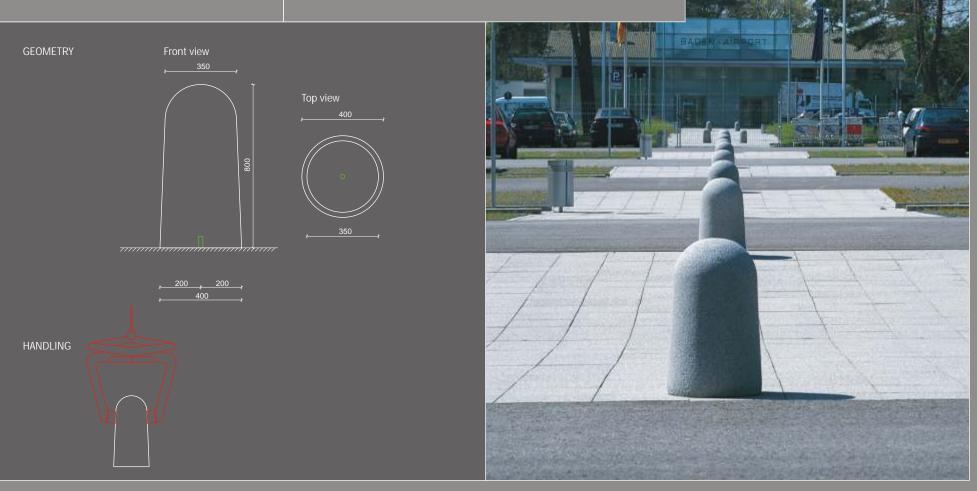

# BOLLARDS

FIXING WEIGHT

Micro etched / Polished / Velvet Waterproof and anti-graffiti protection

Stainless steel stripe with optional reflective sticker 1x M12 Shelve - length 200 mm

FIXING WEIGHT

Fair faced / Micro etched / Polished / Velvet Waterproof and anti-graffiti protection

MATERIAL Cast stone

FIXING 1x M12 Shelve - length 200 mn

VEIGHT 235 kg

INISHES Micro etched

Micro etched Waterproof and anti-graffiti protection

MATERIAL Cast stone

WEIGHT see table

NISHES Fair faced / Micro etched / Polished / Velve