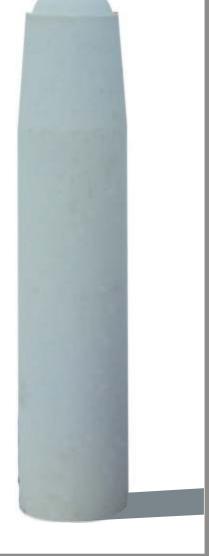

# BOLLARDS

FIXING WEIGHT

Micro etched / Polished / Velvet Waterproof and anti-graffiti protection

Stainless steel stripe with optional reflective sticker 1x M12 Shelve - length 200 mm

FIXING WEIGHT

Fair faced / Micro etched / Polished / Velvet Waterproof and anti-graffiti protection

MATERIAL Cast stone

FIXING 1x M12 Shelve - length 200 mn

VEIGHT 235 kg

INISHES Micro etched

Micro etched Waterproof and anti-graffiti protection

MATERIAL Cast stone

WEIGHT see table

NISHES Fair faced / Micro etched / Polished / Velve