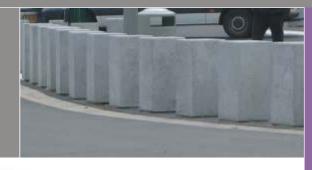

# BOLLARDS

FIXING WEIGHT

Micro etched / Polished / Velvet Waterproof and anti-graffiti protection

Stainless steel stripe with optional reflective sticker 1x M12 Shelve - length 200 mm

FIXING WEIGHT

Fair faced / Micro etched / Polished / Velvet Waterproof and anti-graffiti protection

HANDLING

FIXING WEIGHT

Micro etched Waterproof and anti-graffiti protection

FIXING WEIGHT

Micro etched Waterproof and anti-graffiti protection

Fair faced / Micro etched Waterproof and anti-graffiti protection