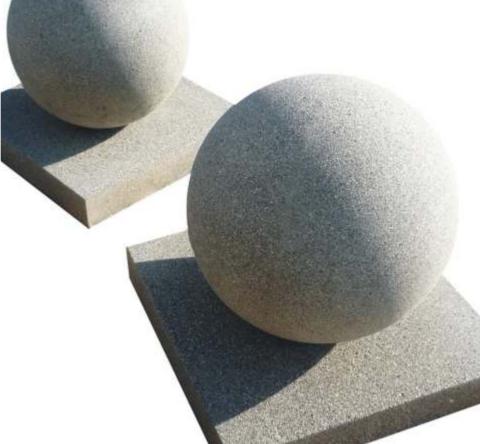

Naterproof and anti-graffiti protection

GEOMETRY Front view

Round 15 - dia 15 cm - 5 kg

Round 30 - dia 30 cm - 32 kg

Round 45 - dia 45 cm - 110 kg

Round 60 - dia 60 cm - 260 kg

Round 80 - dia 80 cm - 643 kg