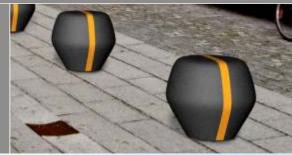

# BOLLARDS

FIXING WEIGHT

Micro etched / Polished / Velvet Waterproof and anti-graffiti protection

Stainless steel stripe with optional reflective sticker 1x M12 Shelve - length 200 mm

FIXING WEIGHT

Fair faced / Micro etched / Polished / Velvet Waterproof and anti-graffiti protection

MATERIAL Cast stone

FIXING 1x M12 Shelve - length 200 mn

VEIGHT 235 kg

INISHES Micro etched

Micro etched Waterproof and anti-graffiti protection

MATERIAL Cast stone

WEIGHT see table

NISHES Fair faced / Micro etched / Polished / Velve