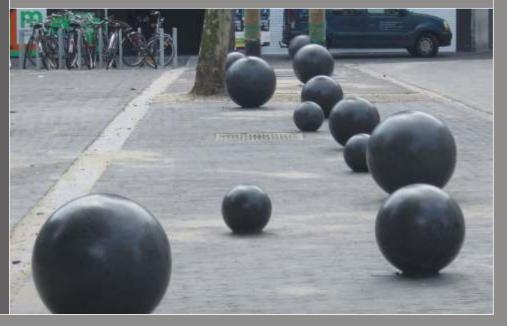

Naterproof and anti-graffiti protection

GEOMETRY Front view

Round 15 - dia 15 cm - 5 kg

Round 30 - dia 30 cm - 32 kg

Round 45 - dia 45 cm - 110 kg

Round 60 - dia 60 cm - 260 kg

Round 80 - dia 80 cm - 643 kg