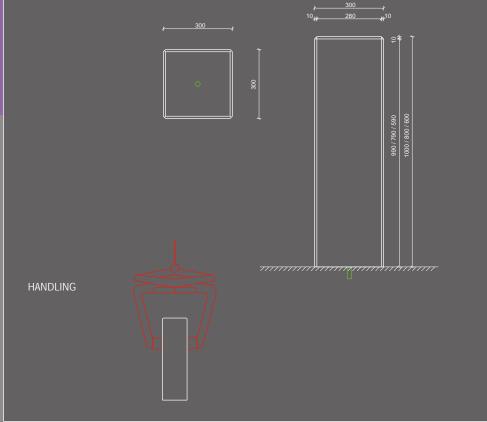

# BOLLARDS

FIXING WEIGHT

Micro etched / Polished / Velvet Waterproof and anti-graffiti protection

Stainless steel stripe with optional reflective sticker 1x M12 Shelve - length 200 mm

FIXING WEIGHT

Fair faced / Micro etched / Polished / Velvet Waterproof and anti-graffiti protection

HANDLING

FIXING WEIGHT

Micro etched Waterproof and anti-graffiti protection

FIXING WEIGHT

Micro etched Waterproof and anti-graffiti protection

Fair faced / Micro etched Waterproof and anti-graffiti protection