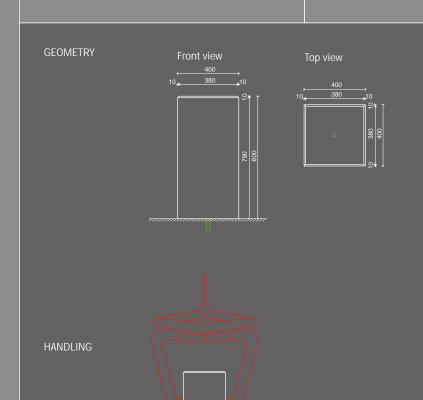

Naterproof and anti-graffiti protection

GEOMETRY Front view

Round 15 - dia 15 cm - 5 kg

Round 30 - dia 30 cm - 32 kg

Round 45 - dia 45 cm - 110 kg

Round 60 - dia 60 cm - 260 kg

Round 80 - dia 80 cm - 643 kg