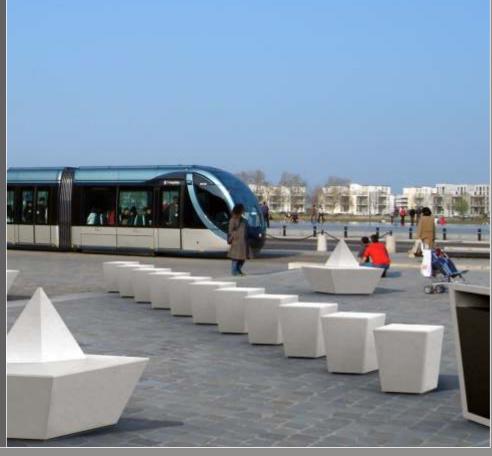

# BOLLARDS





FIXING WEIGHT

Micro etched / Polished / Velvet Waterproof and anti-graffiti protection























Stainless steel stripe with optional reflective sticker 1x M12 Shelve - length 200 mm















FIXING WEIGHT

Fair faced / Micro etched / Polished / Velvet Waterproof and anti-graffiti protection









MATERIAL Cast stone

FIXING 1x M12 Shelve - length 200 mn

VEIGHT 235 kg

INISHES Micro etched

Micro etched Waterproof and anti-graffiti protection











MATERIAL Cast stone

WEIGHT see table

NISHES Fair faced / Micro etched / Polished / Velve

Naterproof and anti-graffiti protection



GEOMETRY Front view



Round 15 - dia 15 cm - 5 kg

Round 30 - dia 30 cm - 32 kg

Round 45 - dia 45 cm - 110 kg

Round 60 - dia 60 cm - 260 kg

Round 80 - dia 80 cm - 643 kg





HANDLING





FIXING WEIGHT

Micro etched Waterproof and anti-graffiti protection