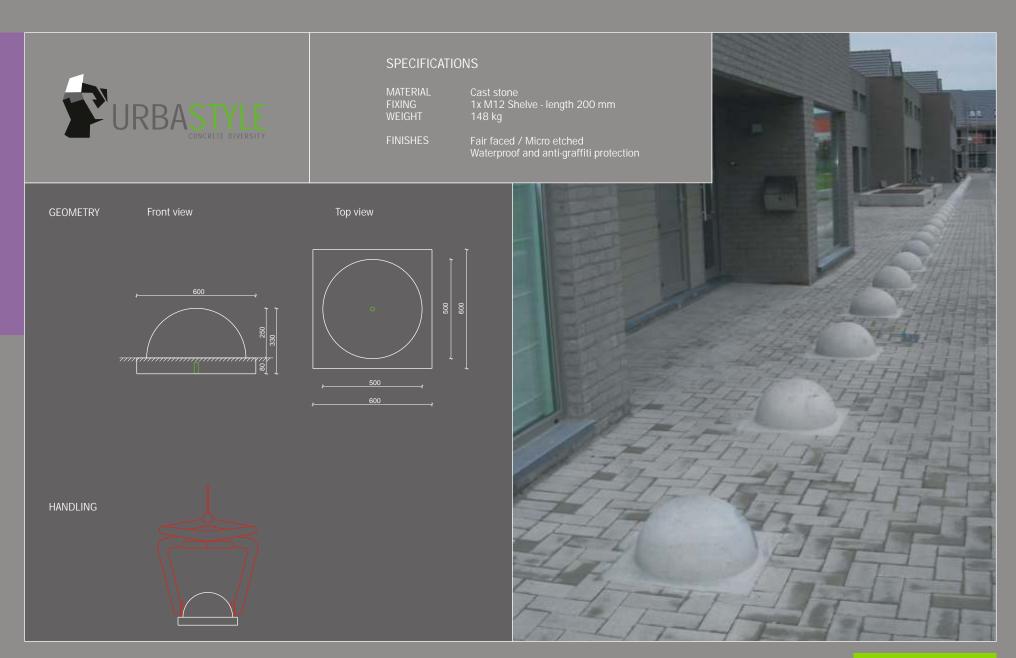

MATERIAL Cast stone

FIXING 1x M12 Shelve - length 200 mn

VEIGHT 235 kg

INISHES Micro etched

Micro etched Waterproof and anti-graffiti protection

MATERIAL Cast stone

WEIGHT see table

NISHES Fair faced / Micro etched / Polished / Velve

Fair faced / Micro etched / Polished / Velvet Waterproof and anti-graffiti protection

see table

Fair faced / Micro etched / Polished / Velvet Waterproof and anti-graffiti protection