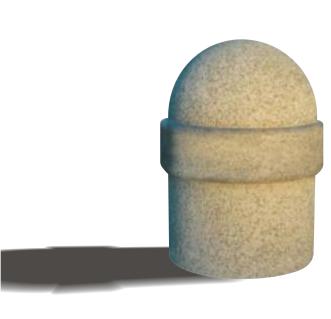

# BOLLARDS

FIXING WEIGHT

Micro etched / Polished / Velvet Waterproof and anti-graffiti protection

Stainless steel stripe with optional reflective sticker 1x M12 Shelve - length 200 mm

FIXING WEIGHT

Fair faced / Micro etched / Polished / Velvet Waterproof and anti-graffiti protection

MATERIAL Cast stone

FIXING 1x M12 Shelve - length 200 mn

VEIGHT 235 kg

INISHES Micro etched

Micro etched Waterproof and anti-graffiti protection

MATERIAL Cast stone

WEIGHT see table

NISHES Fair faced / Micro etched / Polished / Velve