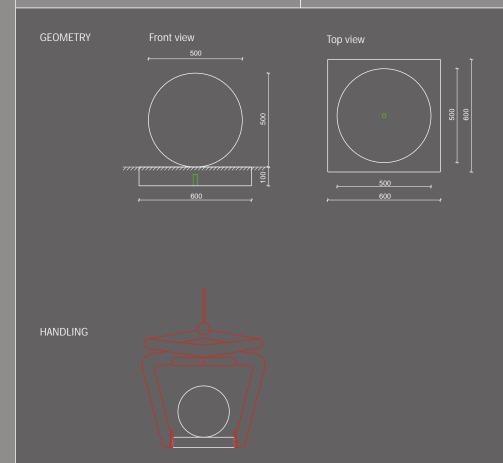

# BOLLARDS

FIXING WEIGHT

Micro etched / Polished / Velvet Waterproof and anti-graffiti protection

Stainless steel stripe with optional reflective sticker 1x M12 Shelve - length 200 mm

FIXING WEIGHT

Fair faced / Micro etched / Polished / Velvet Waterproof and anti-graffiti protection

MATERIAL Cast stone

FIXING 1x M12 Shelve - length 200 mn

VEIGHT 235 kg

INISHES Micro etched

Micro etched Waterproof and anti-graffiti protection

MATERIAL Cast stone

WEIGHT see table

NISHES Fair faced / Micro etched / Polished / Velve