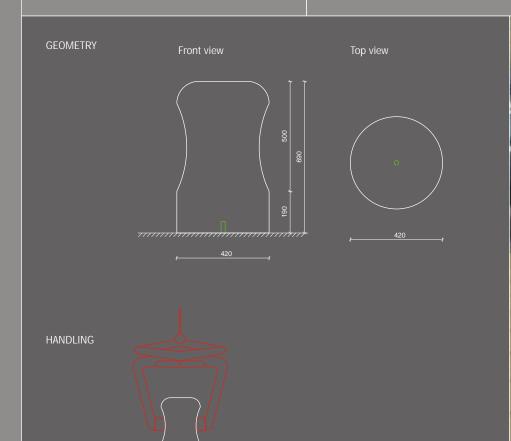

HANDLING

FIXING WEIGHT

Micro etched Waterproof and anti-graffiti protection

FIXING WEIGHT

Micro etched Waterproof and anti-graffiti protection

Fair faced / Micro etched Waterproof and anti-graffiti protection

Fair faced / Micro etched / Polished / Velvet Waterproof and anti-graffiti protection

see table

Fair faced / Micro etched / Polished / Velvet Waterproof and anti-graffiti protection