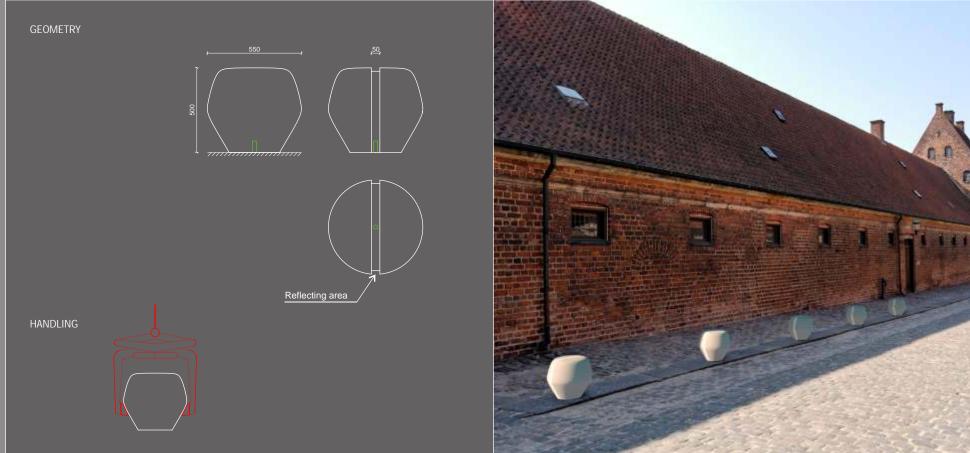

HANDLING

FIXING WEIGHT

Micro etched Waterproof and anti-graffiti protection

FIXING WEIGHT

Micro etched Waterproof and anti-graffiti protection

Fair faced / Micro etched Waterproof and anti-graffiti protection

Fair faced / Micro etched / Polished / Velvet Waterproof and anti-graffiti protection

see table

Fair faced / Micro etched / Polished / Velvet Waterproof and anti-graffiti protection