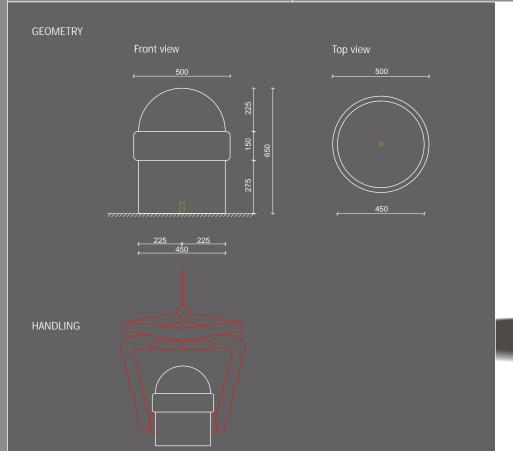

Naterproof and anti-graffiti protection

GEOMETRY Front view

Round 15 - dia 15 cm - 5 kg

Round 30 - dia 30 cm - 32 kg

Round 45 - dia 45 cm - 110 kg

Round 60 - dia 60 cm - 260 kg

Round 80 - dia 80 cm - 643 kg

HANDLING

FIXING WEIGHT

Micro etched Waterproof and anti-graffiti protection

FIXING WEIGHT

Micro etched Waterproof and anti-graffiti protection

Fair faced / Micro etched Waterproof and anti-graffiti protection