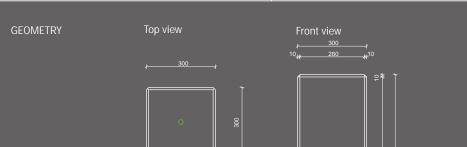

Naterproof and anti-graffiti protection

GEOMETRY Front view

Round 15 - dia 15 cm - 5 kg

Round 30 - dia 30 cm - 32 kg

Round 45 - dia 45 cm - 110 kg

Round 60 - dia 60 cm - 260 kg

Round 80 - dia 80 cm - 643 kg