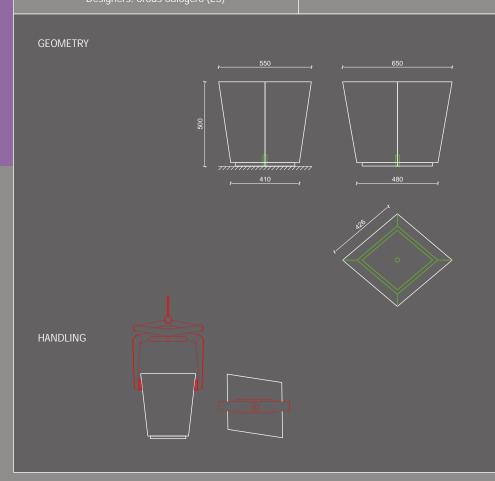

Naterproof and anti-graffiti protection

GEOMETRY Front view

Round 15 - dia 15 cm - 5 kg

Round 30 - dia 30 cm - 32 kg

Round 45 - dia 45 cm - 110 kg

Round 60 - dia 60 cm - 260 kg

Round 80 - dia 80 cm - 643 kg