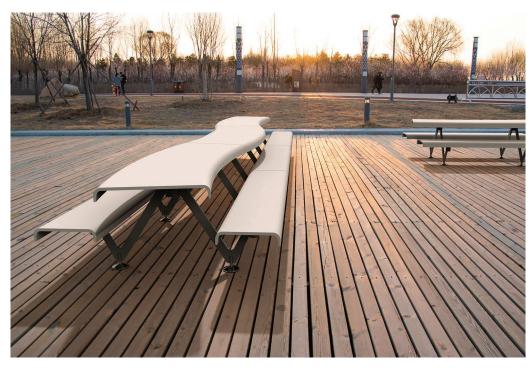

# **Air Picnic Table**

The Air Picnic Table is a modular picnic set consisting of a bench and table. The Air L-A-C is available in three materials and two sizes. Air-L features a timber clad seat and table with powder coated steel supports. The Air-A is manufactured solely from powder coated stee and is supported by powder coated steel legs. The Air-C is supplied in ultra-high performance concrete (UHPC) with supports in powder coated steel.