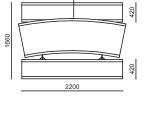

## **Dimensions**

H: 444/744mm W: 2200mm D: 1660mm

(Technical Drawings for variants available on request)