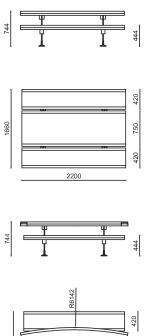

## **Dimensions**

H: 444/744mm W: 2200mm D: 1660mm

(Technical Drawings for variants available on request)