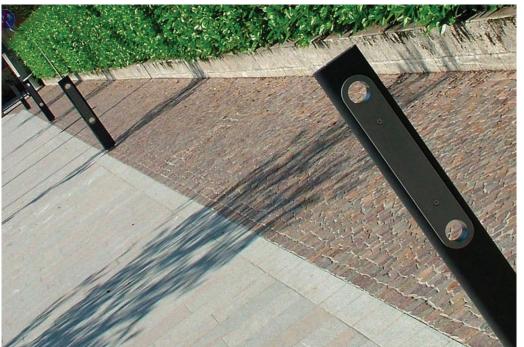

# **Apollo Cycle Stand**

The Apollo Cycle Stand, can by used as a pedestrian bollard, is manufactured from extruded aluminium. From the front, fixed on both sides is a shaped steel plate, upon which it is possible to add aesthetical timber, stainless steel or RAL colour coated plates. A 3mm laser shaped cap finishes off the top of the structure. All metal parts are cold galvanised and polyester powder coated. Fixings are stainless steel.

### Materials:

Bollard - extruded aluminium.

Reinforced insert - steel.

Plate - timber, stainless steel, powder coated steel, bespoke option.

### Fixing:

Ground fixing is through base plates with steel ground anchors. All fixings are stainless steel.