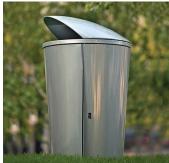

## Austin Litter Bin

If you like the Austin bench, you'll love this litter bin. Shared Austin themes are reflected in the tapered conical body and ribbing of the litter bin that echo the tapered supports of the bench, and in the birds mouth lid that mirrors the relation between the bench seat and back. The ribbing frames the units side door, adding visual interest and providing functional support for the door hinges. A domed stationary lid shields contents from view and helps keep out rain and snow.