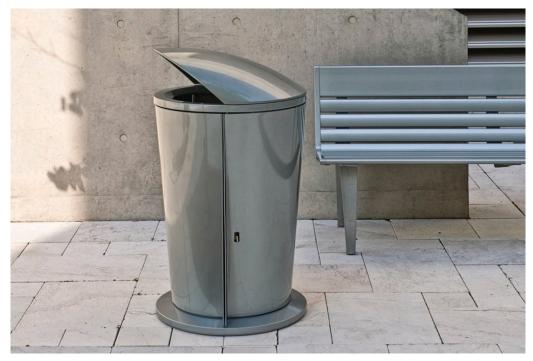

## Austin Litter Bin

If you like the Austin bench, you'll love this litter bin. Shared Austin themes are reflected in the tapered conical body and ribbing of the litter bin that echo the tapered supports of the bench, and in the birds mouth lid that mirrors the relation between the bench seat and back. The ribbing frames the units side door, adding visual interest and providing functional support for the door hinges. A domed stationary lid shields contents from view and helps keep out rain and snow.