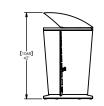

## Austin Litter Bin

If you like the Austin bench, you'll love this litter bin. Shared Austin themes are reflected in the tapered conical body and ribbing of the litter bin that echo the tapered supports of the bench, and in the birds mouth lid that mirrors the relation between the bench seat and back. The ribbing frames the units side door, adding visual interest and providing functional support for the door hinges. A domed stationary lid shields contents from view and helps keep out rain and snow.

## Dimensions

H: 890mm / 1068mm Dia: 610mm

(Technical Drawings for variants available on request)