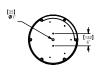

## Dimensions

H: 890mm / 1068mm Dia: 610mm

(Technical Drawings for variants available on request)