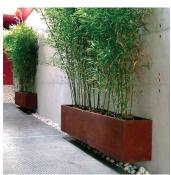

## **Bambu Planter**

The Bambu Planter is a rectangular shaped planter, made entirely out of steel sheet. It comes equipped with base fixings to regulate its slant to accommodate falls in floor level. Each planter can be accessorised with two stainless steel plates which can be used to attach name-plates or labels. Available in stainless steel, mild steel and corten steel; this planter has the versatility to fit into any scheme.

## Materials

Body - powder coated steel; corten steel; stainless steel