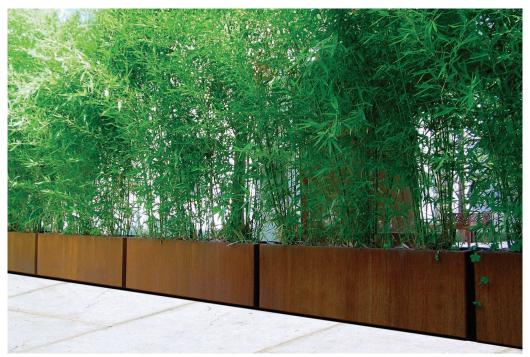

## **Bambu Planter**

The Bambu Planter is a rectangular shaped planter, made entirely out of steel sheet. It comes equipped with base fixings to regulate its slant to accommodate falls in floor level. Each planter can be accessorised with two stainless steel plates which can be used to attach name-plates or labels. Available in stainless steel, mild steel and corten steel; this planter has the versatility to fit into any scheme.

## Materials

Body - powder coated steel; corten steel; stainless steel