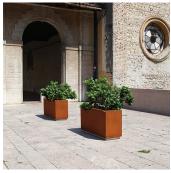

## **Bambu Planter**

The Bambu Planter is a rectangular shaped planter, made entirely out of steel sheet. It comes equipped with base fixings to regulate its slant to accommodate falls in floor level. Each planter can be accessorised with two stainless steel plates which can be used to attach name-plates or labels. Available in stainless steel, mild steel and corten steel; this planter has the versatility to fit into any scheme.

## Materials

Body - powder coated steel; corten steel; stainless steel