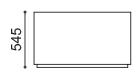

## H: 545mm W: 960/1400mm D: 370mm

**Dimensions** 

960

370

960

(Technical Drawings for variants available on request)