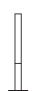

# Cafe Cycle Stand

The Cafe Cycle Stand has an interesting design with two semicircles side by side, it is made up of an 8mm thick corten steel sheet structure, with a base plate prepared for ground fixing with suitable ground fixing anchors (not included). The stand is sandblasted and treated with a unique oxidisation cycle fine-tuned by Metalco. The Cafe Cycle Stand is also available in mild steel powder coated finish.

#### **Dimensions**

H: 1004mm W: 650mm D: 250mm

(Technical Drawings for variants available on request)