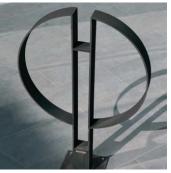

# Cafe Cycle Stand

The Cafe Cycle Stand has an interesting design with two semicircles side by side, it is made up of an 8mm thick corten steel sheet structure, with a base plate prepared for ground fixing with suitable ground fixing anchors (not included). The stand is sandblasted and treated with a unique oxidisation cycle fine-tuned by Metalco. The Cafe Cycle Stand is also available in mild steel powder coated finish.

#### **Dimensions**

H: 1004mm W: 650mm D: 250mm

(Technical Drawings for variants available on request)