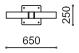

#### **Dimensions**

H: 1004mm W: 650mm D: 250mm

(Technical Drawings for variants available on request)