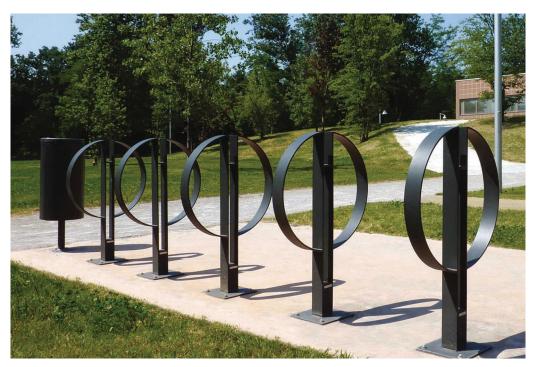

# Cafe Cycle Stand

The Cafe Cycle Stand has an interesting design with two semicircles side by side, it is made up of an 8mm thick corten steel sheet structure, with a base plate prepared for ground fixing with suitable ground fixing anchors (not included). The stand is sandblasted and treated with a unique oxidisation cycle fine-tuned by Metalco. The Cafe Cycle Stand is also available in mild steel powder coated finish.

#### **Dimensions**

H: 1004mm W: 650mm D: 250mm

(Technical Drawings for variants available on request)