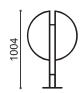

#### **Dimensions**

H: 1004mm W: 650mm D: 250mm

(Technical Drawings for variants available on request)