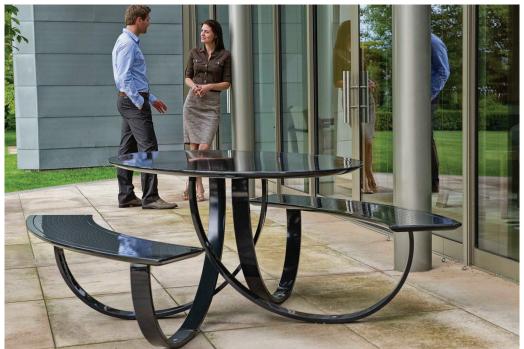

# **Charlie Picnic Table**

The Charlie picnic table contributes to the sense of movement in a range of vibrant public spaces. The tabletop and seats are floating planes connected, lifted, and supported by the swooping lines of legs that dance on the ground below. The oval form comfortably seats up to six people on two benches and supports social interchange as sitters face each other directly across the table.