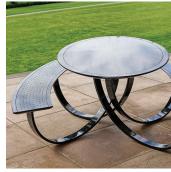

# **Charlie Picnic Table**

The Charlie picnic table contributes to the sense of movement in a range of vibrant public spaces. The tabletop and seats are floating planes connected, lifted, and supported by the swooping lines of legs that dance on the ground below. The oval form comfortably seats up to six people on two benches and supports social interchange as sitters face each other directly across the table.