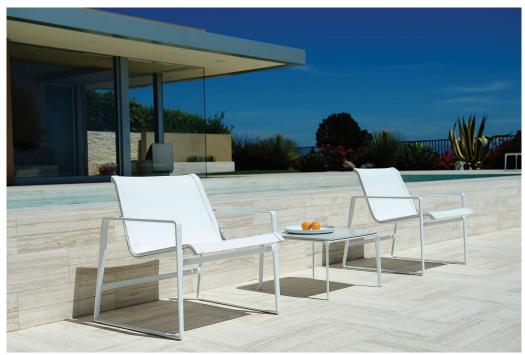

## **Cochran Side Table**

The Cochran Side Table beautifully complements the lounge and chair. A 6mm reveal between the structural frame and tabletop echoes that on the lounge and chair, giving the piece a floating quality. Cochran tables can be used singly or grouped effectively to create sociable settings. Like all Cochran elements they are designed for portability and service in todays high-use commercial environments. The 4-legged cast aluminium frame supports a handsome top made of Landscape Forms proprietary Meldstone ultra high-performance cast concrete, a natural material with an elegant polished finish.

## Specification:

Materials:

Frame - aluminium Seat - phifertex plus nylon

## Dimensions H: 381mm W: 610mm D: 610mm D: 610mm