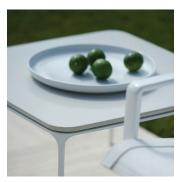

## **Cochran Side Table**

The Cochran Side Table beautifully complements the lounge and chair. A 6mm reveal between the structural frame and tabletop echoes that on the lounge and chair, giving the piece a floating quality. Cochran tables can be used singly or grouped effectively to create sociable settings. Like all Cochran elements they are designed for portability and service in todays high-use commercial environments. The 4-legged cast aluminium frame supports a handsome top made of Landscape Forms proprietary Meldstone ultra high-performance cast concrete, a natural material with an elegant polished finish.