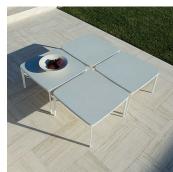

## **Cochran Side Table**

The Cochran Side Table beautifully complements the lounge and chair. A 6mm reveal between the structural frame and tabletop echoes that on the lounge and chair, giving the piece a floating quality. Cochran tables can be used singly or grouped effectively to create sociable settings. Like all Cochran elements they are designed for portability and service in todays high-use commercial environments. The 4-legged cast aluminium frame supports a handsome top made of Landscape Forms proprietary Meldstone ultra high-performance cast concrete, a natural material with an elegant polished finish.

## Dimensions H: 381mm W: 610mm D: 610mm D: 610mm