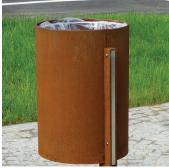

## **Corte Litter Bin**

The Corte litter bin is manufactured from sheet steel which is formed into a cylindrical structure, laser cut and perforated with flora motifs. The litter bin features a cover sheet with a central hole for rubbish. The cover, equipped with a spring steel blade slam lock, pivots open due to a specially developed hinge inside the bin. Inside the bin is a sheet steel liner, with a steel handle for easy rubbish removal.