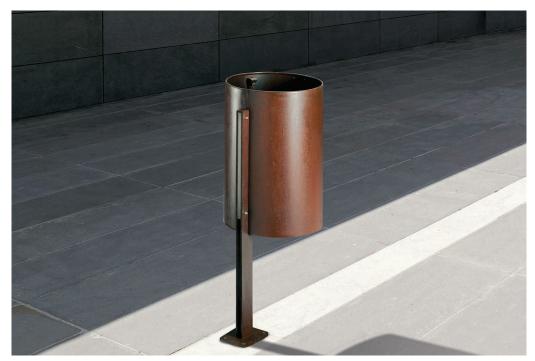

## **Corte Litter Bin**

The Corte litter bin is manufactured from sheet steel which is formed into a cylindrical structure, laser cut and perforated with flora motifs. The litter bin features a cover sheet with a central hole for rubbish. The cover, equipped with a spring steel blade slam lock, pivots open due to a specially developed hinge inside the bin. Inside the bin is a sheet steel liner, with a steel handle for easy rubbish removal.

## Dimensions

H: 910mm W: 372mm D: 467mm

910

467

(Technical Drawings for variants available on request)