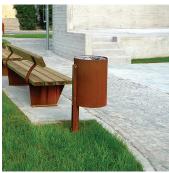

## **Corte Litter Bin**

The Corte litter bin is manufactured from sheet steel which is formed into a cylindrical structure, laser cut and perforated with flora motifs. The litter bin features a cover sheet with a central hole for rubbish. The cover, equipped with a spring steel blade slam lock, pivots open due to a specially developed hinge inside the bin. Inside the bin is a sheet steel liner, with a steel handle for easy rubbish removal.