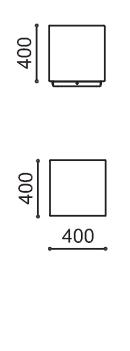

## Dimensions

H: 400mm W: 400mm D: 400mm

(Technical Drawings for variants available on request)