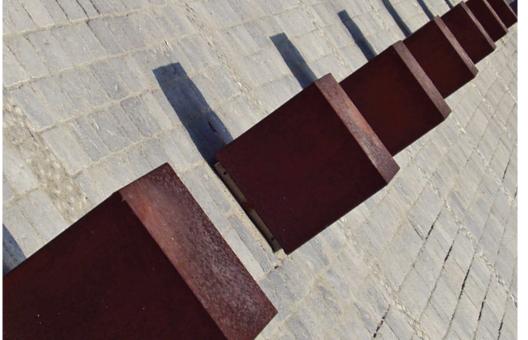

## **Cube Bollard**

The Cube Bollard is made entirely out of 25/10mm stainless steel sheet and comes with a square supporting base in 3mm thick brushed stainless steel. The shape and dimensions of the bollard gives it dual-purpose as a bollard and a seat. The Cube Bollard is also available in Corten Steel or Mild Steel powder coated. All fixings are stainless steel. The bollard can be supplied filled with concrete for extra security.