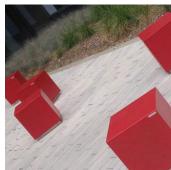

## **Cube Bollard**

The Cube Bollard is made entirely out of 25/10mm stainless steel sheet and comes with a square supporting base in 3mm thick brushed stainless steel. The shape and dimensions of the bollard gives it dual-purpose as a bollard and a seat. The Cube Bollard is also available in Corten Steel or Mild Steel powder coated. All fixings are stainless steel. The bollard can be supplied filled with concrete for extra security.