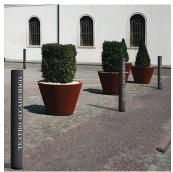

## **Diffusion News Bollard**

The Diffusion News bollard is manufactured from stainless steel or powder coated steel. The design is laser cut out of the exterior tube to reveal the inner tube (usually powder coated to a chosen colour) to reveal the pattern. This bollard allows for personalisation through text or logos, with any desired motif. Available surface mounted with base plate or extensions for root fixing into concrete.