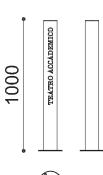

## **Dimensions**

H: 1000mm W: 80/102/120mm D: 60/80/102mm

102

180

(Technical Drawings for variants available on request)