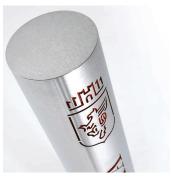

## **Diffusion News Bollard**

The Diffusion News bollard is manufactured from stainless steel or powder coated steel. The design is laser cut out of the exterior tube to reveal the inner tube (usually powder coated to a chosen colour) to reveal the pattern. This bollard allows for personalisation through text or logos, with any desired motif. Available surface mounted with base plate or extensions for root fixing into concrete.

## Materials:

Post - stainless steel; powder coated steel