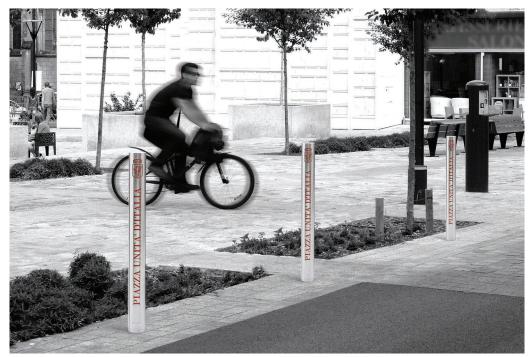

## **Diffusion News Bollard**

The Diffusion News bollard is manufactured from stainless steel or powder coated steel. The design is laser cut out of the exterior tube to reveal the inner tube (usually powder coated to a chosen colour) to reveal the pattern. This bollard allows for personalisation through text or logos, with any desired motif. Available surface mounted with base plate or extensions for root fixing into concrete.