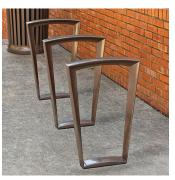

## **Emerson Cycle Stand**

The Emerson cycle stand is fit for a variety of bicycles. Tapered from top to bottom with crisp edges and beveled detail, the stand has concealed hardware and pre-installed stainless steel levelling guides, and meets APBP guidelines. This cycle stand has been manufactured with high traffic areas in mind with its space spacing and durability characteristics.