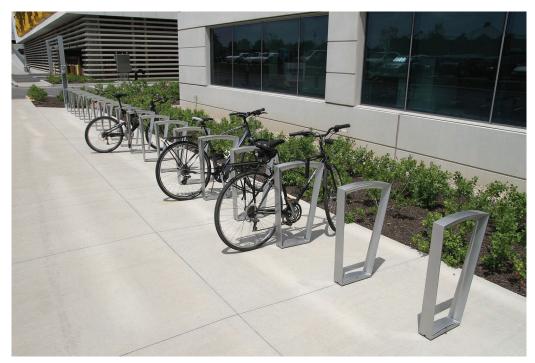

## **Emerson Cycle Stand**

The Emerson cycle stand is fit for a variety of bicycles. Tapered from top to bottom with crisp edges and beveled detail, the stand has concealed hardware and pre-installed stainless steel levelling guides, and meets APBP guidelines. This cycle stand has been manufactured with high traffic areas in mind with its space spacing and durability characteristics.