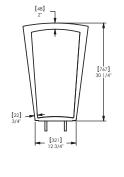

## **Emerson Cycle Stand**

The Emerson cycle stand is fit for a variety of bicycles. Tapered from top to bottom with crisp edges and beveled detail, the stand has concealed hardware and pre-installed stainless steel levelling guides, and meets APBP guidelines. This cycle stand has been manufactured with high traffic areas in mind with its space spacing and durability characteristics.

## **Specification:**

Materials:

Cast aluminium. Stainless steel.

Finishes:

Pangard II polyester powder coated

Fixings:

Below ground installation. Surface mounted

## **Dimensions**

Height: 767mm Width: 511mm Depth: 70mm