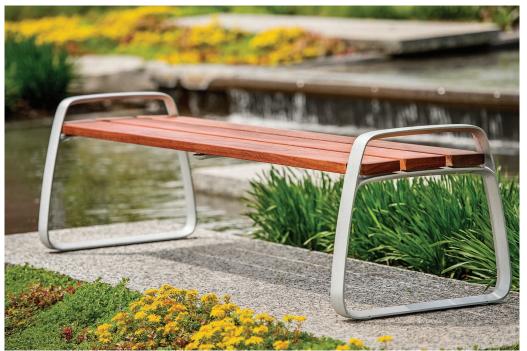

## **FGP Bench**

The FGP Bench is organic in form and sophisticated in its simplicity. The subtle curvature of the cast aluminium structural frames gives it a soft appearance. Benches are offered in single and double lengths and are scalable. The single bench has a frame at each end, while the double bench has a frame at each end and one in the center. The timber slats are more than 25mm thick with the front slat elegantly detailed to curve around the bench frame. Slats are available hardwood timber. Cast aluminium parts have a anodised finish.

## **Specification**

Materials Frame / Seat - cast aluminium