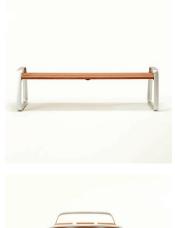

**Dimensions** 

## **FGP Bench**

The FGP Bench is organic in form and sophisticated in its simplicity. The subtle curvature of the cast aluminium structural frames gives it a soft appearance. Benches are offered in single and double lengths and are scalable. The single bench has a frame at each end, while the double bench has a frame at each end and one in the center. The timber slats are more than 25mm thick with the front slat elegantly detailed to curve around the bench frame. Slats are available hardwood timber. Cast aluminium parts have a anodised finish.

## **Specification**

Materials Frame / Seat - cast aluminium

## H: 521mm W: 1778/3048mm D: 594mm