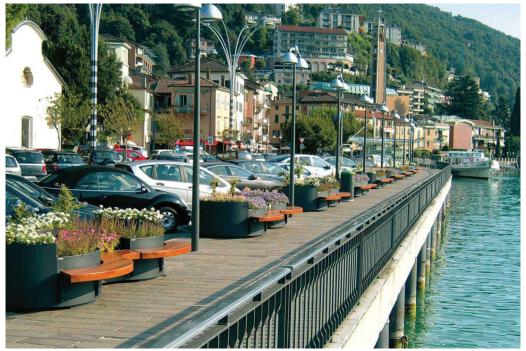

## Flo Planter

The Flo Planter, available in four different formats, is made entirely from 2.5mm thick hot galvanised and polyester powder coated steel sheet. The lower edge is equipped with a perimeter frame and 30x5mm flat steel profile stiffening crosses, and with special fixings to adjust according to the surface slope, adjusted from the inside, all zinced and polyester powder coated in RAL 7016. Thanks to the two concave and convex forms, the elements can be placed against each other both in linear or radial layouts, to make infinite combinations. Furthermore, thanks to the special styling, 350mm wide concave or convex, timber seats can be fixed to the 1500 x 1060mm components.bull