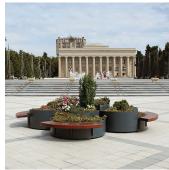

## Flo Planter

The Flo Planter, available in four different formats, is made entirely from 2.5mm thick hot galvanised and polyester powder coated steel sheet. The lower edge is equipped with a perimeter frame and 30x5mm flat steel profile stiffening crosses, and with special fixings to adjust according to the surface slope, adjusted from the inside, all zinced and polyester powder coated in RAL 7016. Thanks to the two concave and convex forms, the elements can be placed against each other both in linear or radial layouts, to make infinite combinations. Furthermore, thanks to the special styling, 350mm wide concave or convex, timber seats can be fixed to the 1500 x 1060mm components.bull