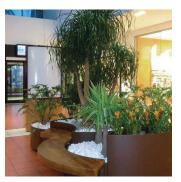

## Flo Planter

The Flo Planter, available in four different formats, is made entirely from 2.5mm thick hot galvanised and polyester powder coated steel sheet. The lower edge is equipped with a perimeter frame and 30x5mm flat steel profile stiffening crosses, and with special fixings to adjust according to the surface slope, adjusted from the inside, all zinced and polyester powder coated in RAL 7016. Thanks to the two concave and convex forms, the elements can be placed against each other both in linear or radial layouts, to make infinite combinations. Furthermore, thanks to the special styling, 350mm wide concave or convex, timber seats can be fixed to the 1500 x 1060mm components.bull