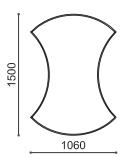

## **Dimensions**

H: 400 - 700mm W: 439 - 1060mm D: 1060 - 1500mm

400 - 55

(Technical Drawings for variants available on request)