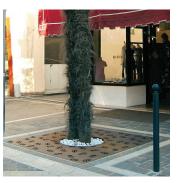

## Flora Tree Grille

The Flora Tree Grille is made from 5mm thick laser cut steel sheet that is then decorated with leaf elements. The tree grille is made up of two halves, reinforced by perimeter steel plate, and prepared for fixing together with screws. Also supplied with a suitable L-shaped counter-frame in steel plate, with brackets for concreting-in. The tree grille is available in five sizes. All hot dip galvanised and polyester powder coated.