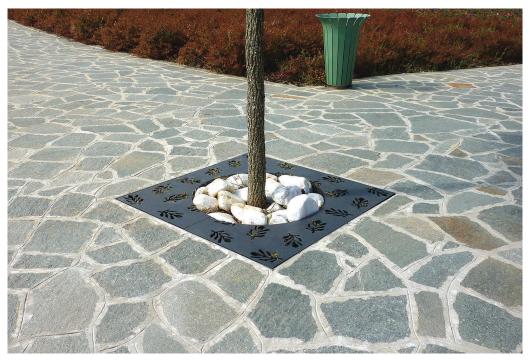

## Flora Tree Grille

The Flora Tree Grille is made from 5mm thick laser cut steel sheet that is then decorated with leaf elements. The tree grille is made up of two halves, reinforced by perimeter steel plate, and prepared for fixing together with screws. Also supplied with a suitable L-shaped counter-frame in steel plate, with brackets for concreting-in. The tree grille is available in five sizes. All hot dip galvanised and polyester powder coated.