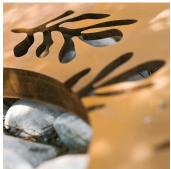

## Flora Tree Grille

The Flora Tree Grille is made from 5mm thick laser cut steel sheet that is then decorated with leaf elements. The tree grille is made up of two halves, reinforced by perimeter steel plate, and prepared for fixing together with screws. Also supplied with a suitable L-shaped counter-frame in steel plate, with brackets for concreting-in. The tree grille is available in five sizes. All hot dip galvanised and polyester powder coated.