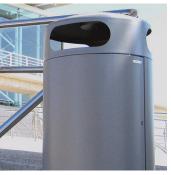

## Halls Litter Bin

The Halls Litter Bin consists of a cylindrical structure which is made up of a fixed semi-circular back and a semi-circular door in zinced sheet which features sheet dome cover. The opening door, with triangular key slam lock, allows the easy removal of the 90 litre liner, complete with comfortable handles for lifting. The ground base is in sand-blasted concrete allowing ground fixing with suitable M10 bolts. Upon request, it is possible to supply the cover with a circular ashtray with anti-theft cable. All metal components are polyester powder coated. All fixings are stainless steel.