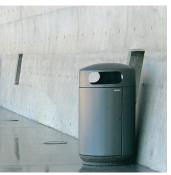

## Halls Litter Bin

The Halls Litter Bin consists of a cylindrical structure which is made up of a fixed semi-circular back and a semi-circular door in zinced sheet which features sheet dome cover. The opening door, with triangular key slam lock, allows the easy removal of the 90 litre liner, complete with comfortable handles for lifting. The ground base is in sand-blasted concrete allowing ground fixing with suitable M10 bolts. Upon request, it is possible to supply the cover with a circular ashtray with anti-theft cable. All metal components are polyester powder coated. All fixings are stainless steel.