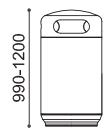

## **Dimensions**

H: 990mm Dia: **520mm** 

(Technical Drawings for variants available on request)