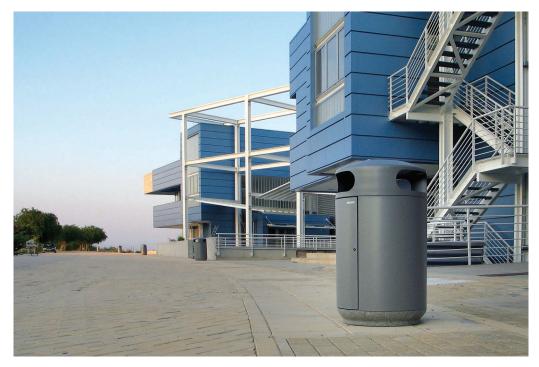

## Halls Litter Bin

The Halls Litter Bin consists of a cylindrical structure which is made up of a fixed semi-circular back and a semi-circular door in zinced sheet which features sheet dome cover. The opening door, with triangular key slam lock, allows the easy removal of the 90 litre liner, complete with comfortable handles for lifting. The ground base is in sand-blasted concrete allowing ground fixing with suitable M10 bolts. Upon request, it is possible to supply the cover with a circular ashtray with anti-theft cable. All metal components are polyester powder coated. All fixings are stainless steel.