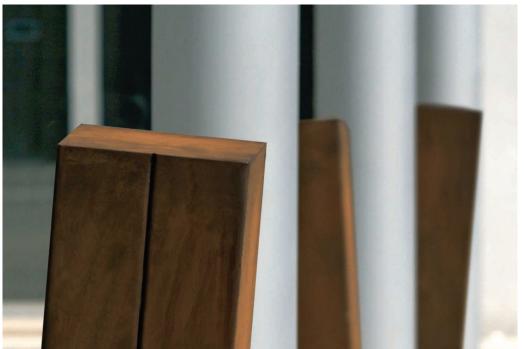

## Hesperia Bollard

The Hesperia Bollard is made entirely out of 10mm thick corten steel sheet. The whole structure is sandblasted and treated with a unique oxidisation cycle. Ground fixing is with suitable steel ground fixing anchors (not included), or by placing the extended end of the bollard 250mm deep into concrete foundations. The Hesperia bollard is also available in 10mm thick mild steel, powder coated to any RAL colour.