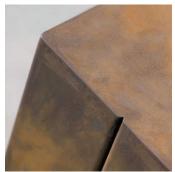

## Hesperia Bollard

The Hesperia Bollard is made entirely out of 10mm thick corten steel sheet. The whole structure is sandblasted and treated with a unique oxidisation cycle. Ground fixing is with suitable steel ground fixing anchors (not included), or by placing the extended end of the bollard 250mm deep into concrete foundations. The Hesperia bollard is also available in 10mm thick mild steel, powder coated to any RAL colour.