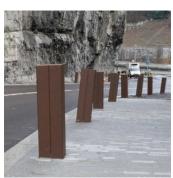

## Hesperia Bollard

The Hesperia Bollard is made entirely out of 10mm thick corten steel sheet. The whole structure is sandblasted and treated with a unique oxidisation cycle. Ground fixing is with suitable steel ground fixing anchors (not included), or by placing the extended end of the bollard 250mm deep into concrete foundations. The Hesperia bollard is also available in 10mm thick mild steel, powder coated to any RAL colour.