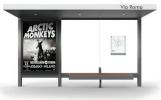

## **Hut Shelter**

The Hut Shelter is constructed of a tubular structure with a rectangular base plate, flat sheet cover and coupled glass walls, supported by special metal profiles. The shelter also comes with sign holders extruded aluminium, and can be equipped with a bench in timber and steel, advertising side or back wall in steel sheet with aluminium doors and safety glass windows, neon lamp protected by a sheet of impact-resistant lexan. Inside the counter-ceiling it is possible to put a system of LED lighting. Steel plate with anchors and specially sized bolts.