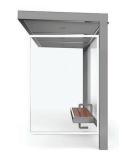

## **Hut Shelter**

The Hut Shelter is constructed of a tubular structure with a rectangular base plate, flat sheet cover and coupled glass walls, supported by special metal profiles. The shelter also comes with sign holders extruded aluminium, and can be equipped with a bench in timber and steel, advertising side or back wall in steel sheet with aluminium doors and safety glass windows, neon lamp protected by a sheet of impact-resistant lexan. Inside the counter-ceiling it is possible to put a system of LED lighting. Steel plate with anchors and specially sized bolts.