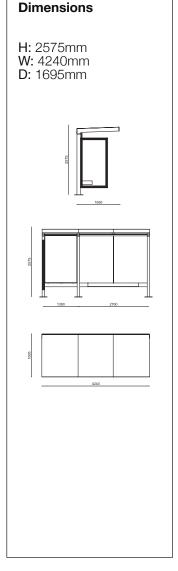

## **Hut Shelter**

The Hut Shelter is constructed of a tubular structure with a rectangular base plate, flat sheet cover and coupled glass walls, supported by special metal profiles. The shelter also comes with sign holders extruded aluminium, and can be equipped with a bench in timber and steel, advertising side or back wall in steel sheet with aluminium doors and safety glass windows, neon lamp protected by a sheet of impact-resistant lexan. Inside the counter-ceiling it is possible to put a system of LED lighting. Steel plate with anchors and specially sized bolts.

## **Specification**

Materials Main Structure - powder coated steel