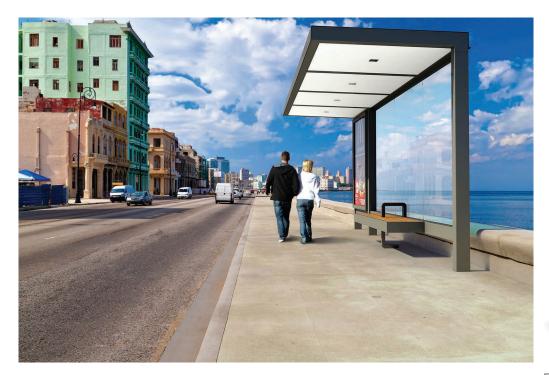

## **Hut Shelter**

The Hut Shelter is constructed of a tubular structure with a rectangular base plate, flat sheet cover and coupled glass walls, supported by special metal profiles. The shelter also comes with sign holders extruded aluminium, and can be equipped with a bench in timber and steel, advertising side or back wall in steel sheet with aluminium doors and safety glass windows, neon lamp protected by a sheet of impact-resistant lexan. Inside the counter-ceiling it is possible to put a system of LED lighting. Steel plate with anchors and specially sized bolts.