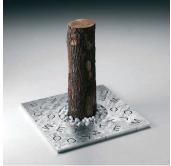

## Littera Tree Grille

The Littera Tree Grille is manufactured from thick laser cut steel sheet which features a laser cut capital letter decorations. The tree grille is made up of two halves, reinforced by a perimeter steel plate which is secured together with screws. Also supplied with a suitable L-shaped counter-frame in steel plate along with brackets for concreting in to the ground. The tree grille is available in five sizes. All hot dip galvanised and polyester powder coated.

## Materials:

Tree Grille - powder coated steel; corten steel; stainless steel