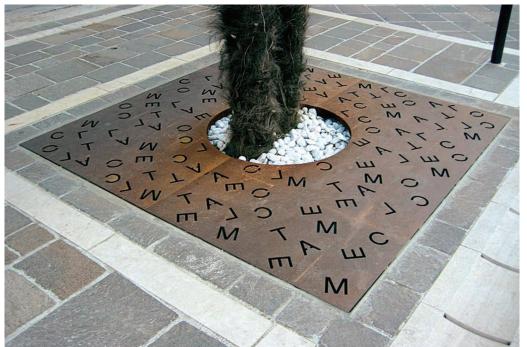

## Littera Tree Grille

The Littera Tree Grille is manufactured from thick laser cut steel sheet which features a laser cut capital letter decorations. The tree grille is made up of two halves, reinforced by a perimeter steel plate which is secured together with screws. Also supplied with a suitable L-shaped counter-frame in steel plate along with brackets for concreting in to the ground. The tree grille is available in five sizes. All hot dip galvanised and polyester powder coated.

## Materials:

Tree Grille - powder coated steel; corten steel; stainless steel