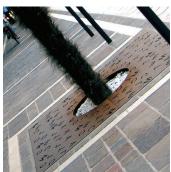

## Littera Tree Grille

The Littera Tree Grille is manufactured from thick laser cut steel sheet which features a laser cut capital letter decorations. The tree grille is made up of two halves, reinforced by a perimeter steel plate which is secured together with screws. Also supplied with a suitable L-shaped counter-frame in steel plate along with brackets for concreting in to the ground. The tree grille is available in five sizes. All hot dip galvanised and polyester powder coated.

## Materials:

Tree Grille - powder coated steel; corten steel; stainless steel