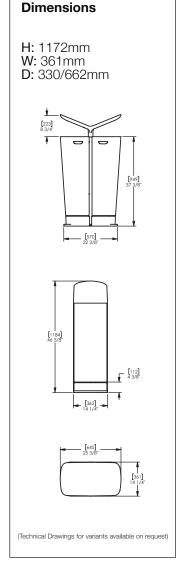

## **MultipliCITY Litter Bin**

The MultipliCITY Litter Bin shares a visual vocabulary with the path light in which robust verticals end in graceful winged forms. The litter bin is offered in single and double versions. The single litter bin is an aluminium casting holding a single roto-molded bin. The double litter bin has a two winged aluminium casting that fits over a vertical aluminium extrusion spine and holds two bins. The litter bins float when suspended from the frame, or are grounded when attached to a roto-molded based filled with ballast.

## **Specification**

Materials Body - polyethylene Top - powder coated cast aluminium