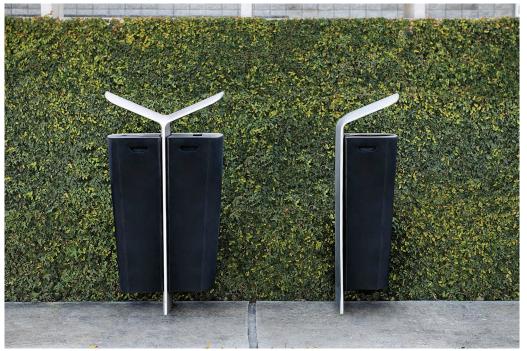

## **MultipliCITY Litter Bin**

The MultipliCITY Litter Bin shares a visual vocabulary with the path light in which robust verticals end in graceful winged forms. The litter bin is offered in single and double versions. The single litter bin is an aluminium casting holding a single roto-molded bin. The double litter bin has a two winged aluminium casting that fits over a vertical aluminium extrusion spine and holds two bins. The litter bins float when suspended from the frame, or are grounded when attached to a roto-molded based filled with ballast.