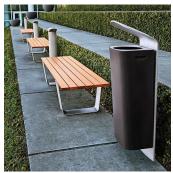

## **MultipliCITY Litter Bin**

The MultipliCITY Litter Bin shares a visual vocabulary with the path light in which robust verticals end in graceful winged forms. The litter bin is offered in single and double versions. The single litter bin is an aluminium casting holding a single roto-molded bin. The double litter bin has a two winged aluminium casting that fits over a vertical aluminium extrusion spine and holds two bins. The litter bins float when suspended from the frame, or are grounded when attached to a roto-molded based filled with ballast.