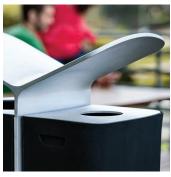

## **MultipliCITY Litter Bin**

The MultipliCITY Litter Bin shares a visual vocabulary with the path light in which robust verticals end in graceful winged forms. The litter bin is offered in single and double versions. The single litter bin is an aluminium casting holding a single roto-molded bin. The double litter bin has a two winged aluminium casting that fits over a vertical aluminium extrusion spine and holds two bins. The litter bins float when suspended from the frame, or are grounded when attached to a roto-molded based filled with ballast.