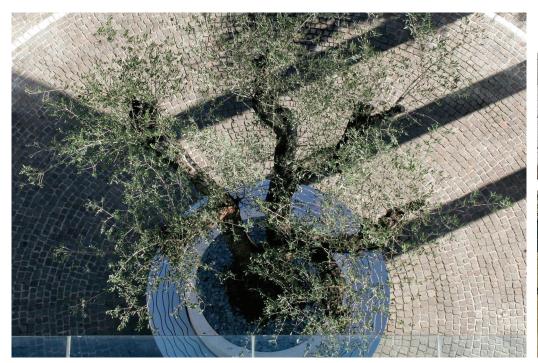

## **Onice Planter**

The Onice Planter is made using a binding compound of granite or coloured marble aggregate which is bushhammered around the edges and polished to a shine on the upper side. The surface is protected by special satin opaque varnish. The planters are offered in three sizes and have a 40x50mm section recess which has been designed to facilitate cleaning the surrounding area. Inside there are 3 galvanised eyebolts for handling. Each planter can hold a permanent 50L to 100L water reserve. The two larger sizes can be supplied with a circular, decorated thick steel sheet bench which is welded to thick double steel supports and twenty intermediate strengthening ribs. The inner and outer external edge is pressed steel. The bench is fastened to the planter by sixteen steel screw anchors. All material is hot dipped galvanised and powder coated, a variety of colours available.

## **Dimensions**

H: 480 - 760mm Dia: 800 - 1500mm

(Technical Drawings for variants available on request)