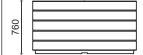

## **Dimensions**

H: 480 - 760mm Dia: 800 - 1500mm

(Technical Drawings for variants available on request)