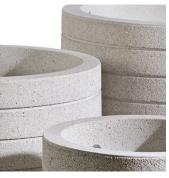

## **Onice Planter**

The Onice Planter is made using a binding compound of granite or coloured marble aggregate which is bushhammered around the edges and polished to a shine on the upper side. The surface is protected by special satin opaque varnish. The planters are offered in three sizes and have a 40x50mm section recess which has been designed to facilitate cleaning the surrounding area. Inside there are 3 galvanised eyebolts for handling. Each planter can hold a permanent 50L to 100L water reserve. The two larger sizes can be supplied with a circular, decorated thick steel sheet bench which is welded to thick double steel supports and twenty intermediate strengthening ribs. The inner and outer external edge is pressed steel. The bench is fastened to the planter by sixteen steel screw anchors. All material is hot dipped galvanised and powder coated, a variety of colours available.

## Materials:

Planter - reconstituted marblestone / granite