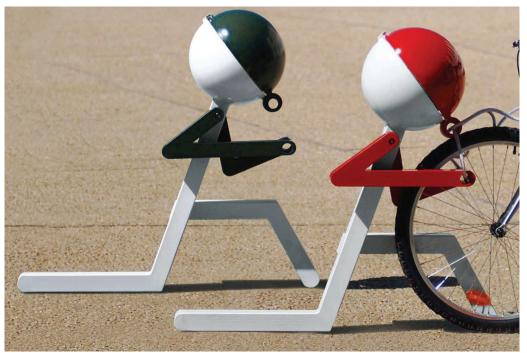

## Pit Stop Cycle Stand

The Pit Stop Cycle Stand is an idea which offers a great custodian, not only for your bike, but which also uses its head and takes care of your helmet or your shopping bag. It can be placed in a historic city square, beside a shopping street, or especially in front of a school, a library or in a soothing green space. With its bright colours and basic lines and simple but strong physique, the Pit Stop replaces other cold and expressionless racks, which nonetheless invade our city squares and gardens.