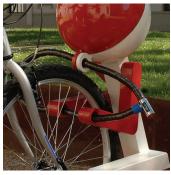

## Pit Stop Cycle Stand

The Pit Stop Cycle Stand is an idea which offers a great custodian, not only for your bike, but which also uses its head and takes care of your helmet or your shopping bag. It can be placed in a historic city square, beside a shopping street, or especially in front of a school, a library or in a soothing green space. With its bright colours and basic lines and simple but strong physique, the Pit Stop replaces other cold and expressionless racks, which nonetheless invade our city squares and gardens.