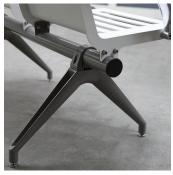

## **Platinum Seat**

The Plantinum Seat is a modular seat available with a variety seating positions either with or without a backrest made in laser-cut steel sheet. The seats are fixed onto a robust central steel tube closed at the ends with PVC blanking plates. The supports are in cast aluminium and are available with a choice of fixing options to the ground or wall, these are secured to the tube with special clamps made of cast aluminium. The seat comes complete with cast aluminium armrests at each end upon request you can insert additional armrests between each seat.

## **Specification**

Materials Seat - powder coated steel Supports - cast aluminium