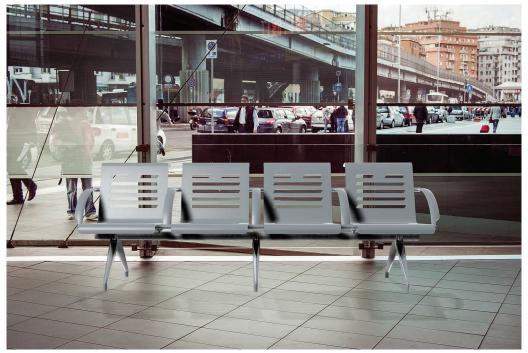

## **Platinum Seat**

The Plantinum Seat is a modular seat available with a variety seating positions either with or without a backrest made in laser-cut steel sheet. The seats are fixed onto a robust central steel tube closed at the ends with PVC blanking plates. The supports are in cast aluminium and are available with a choice of fixing options to the ground or wall, these are secured to the tube with special clamps made of cast aluminium. The seat comes complete with cast aluminium armrests at each end upon request you can insert additional armrests between each seat.