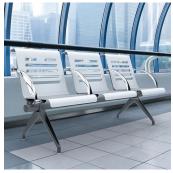

## **Platinum Seat**

The Plantinum Seat is a modular seat available with a variety seating positions either with or without a backrest made in laser-cut steel sheet. The seats are fixed onto a robust central steel tube closed at the ends with PVC blanking plates. The supports are in cast aluminium and are available with a choice of fixing options to the ground or wall, these are secured to the tube with special clamps made of cast aluminium. The seat comes complete with cast aluminium armrests at each end upon request you can insert additional armrests between each seat.