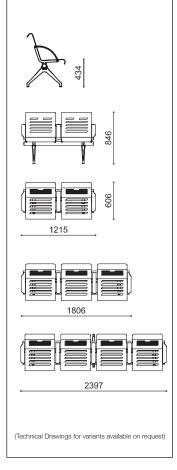

## **Platinum Seat**

The Plantinum Seat is a modular seat available with a variety seating positions either with or without a backrest made in laser-cut steel sheet. The seats are fixed onto a robust central steel tube closed at the ends with PVC blanking plates. The supports are in cast aluminium and are available with a choice of fixing options to the ground or wall, these are secured to the tube with special clamps made of cast aluminium. The seat comes complete with cast aluminium armrests at each end upon request you can insert additional armrests between each seat.

## **Specification**

Materials Seat - powder coated steel Supports - cast aluminium

## **Dimensions**

H: 846mm

W: 1215/1806/2397mm

D: 606mm