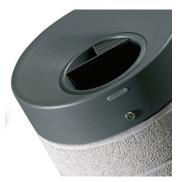

## **Rubino Litter Bin**

The Rubino Litter Bin is created by using a binding compound of granite or coloured marble aggregate. The Rubino is a superior alternative to standard concrete litter bins seen within public urban settings. It is bush hammered around the edges and polished to a shine on the upper side, with 15mm horizontal profiling, treated against deterioration. It is supplied with a ring-shaped cover in galvanised and powdercoated steel with a triangular lock, also with an ashtray and stainless steel anti-theft cable. The waste-sack holder is fitted inside. Alternatively, an internal galvanised steel container with handle can be requested.