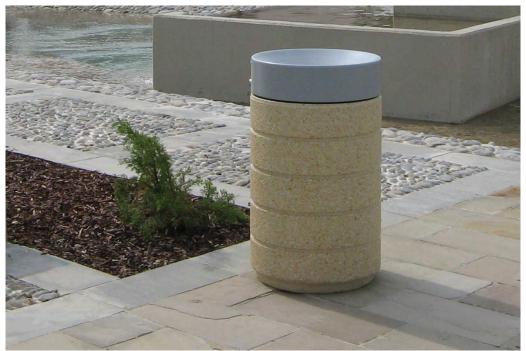

## **Rubino Litter Bin**

The Rubino Litter Bin is created by using a binding compound of granite or coloured marble aggregate. The Rubino is a superior alternative to standard concrete litter bins seen within public urban settings. It is bush hammered around the edges and polished to a shine on the upper side, with 15mm horizontal profiling, treated against deterioration. It is supplied with a ring-shaped cover in galvanised and powdercoated steel with a triangular lock, also with an ashtray and stainless steel anti-theft cable. The waste-sack holder is fitted inside. Alternatively, an internal galvanised steel container with handle can be requested.

## Materials:

Body - reconstituted marblestone / granite Top - powder coated steel

## H: 902mm Dia: 502mm

**Dimensions** 

(Technical Drawings for variants available on request)