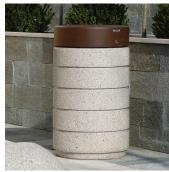

## **Rubino Litter Bin**

The Rubino Litter Bin is created by using a binding compound of granite or coloured marble aggregate. The Rubino is a superior alternative to standard concrete litter bins seen within public urban settings. It is bush hammered around the edges and polished to a shine on the upper side, with 15mm horizontal profiling, treated against deterioration. It is supplied with a ring-shaped cover in galvanised and powdercoated steel with a triangular lock, also with an ashtray and stainless steel anti-theft cable. The waste-sack holder is fitted inside. Alternatively, an internal galvanised steel container with handle can be requested.

## Materials:

Body - reconstituted marblestone / granite Top - powder coated steel

## H: 902mm Dia: 502mm

**Dimensions** 

(Technical Drawings for variants available on request)