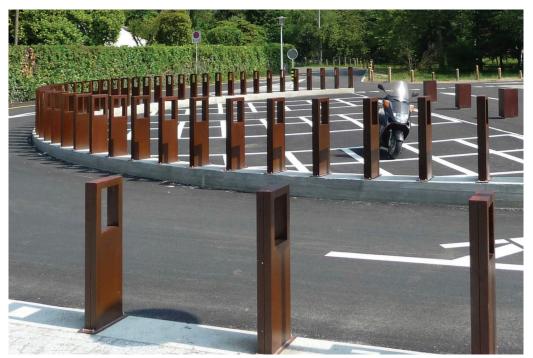

## **Word Bollard**

The Word Bollard, also a cycle stand, is manufactured from a press-folded 10mm thick steel sheet. The bollard can be surface fixed with suitable fixing anchors (not included), or root fixed by placing the extended 250mm end into concrete foundations. Available in a corten, stainless steel & powder coated finish. Upon request the window can be illuminated or provided with a reflective film.