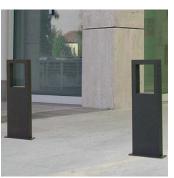

## **Word Bollard**

The Word Bollard, also a cycle stand, is manufactured from a press-folded 10mm thick steel sheet. The bollard can be surface fixed with suitable fixing anchors (not included), or root fixed by placing the extended 250mm end into concrete foundations. Available in a corten, stainless steel & powder coated finish. Upon request the window can be illuminated or provided with a reflective film.

## Specification:

Materials:

Steel. Stainless Steel.

Fixing:

Surface Mounted. Root Fixed.

Finish:

Corten. Powder Coat.