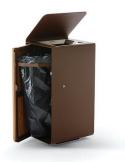

## Yes Litter Bin

The Yes Litter Bin is an attractive contemporary solution. Made from robust steel in a square shape design with a 45 degree sloped cover and a hinged door. There is an option to personalise the sides of the litter bin with laser cutting incorporating texts and motifs, adding visual interest, suitable for any outdoor environment. The Yes litter bin is also available with a timber door.

## Materials:

Body - powder coated steel; corten steel Door - powder coated steel; timber; corten steel