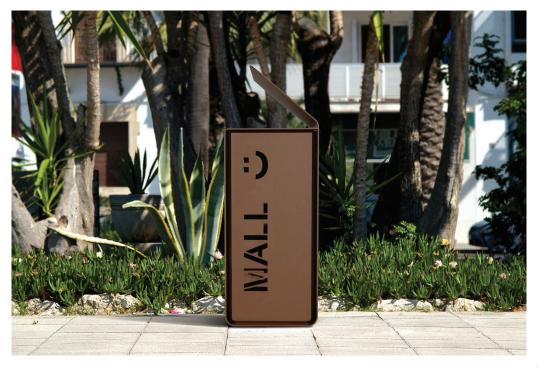

## Yes Litter Bin

The Yes Litter Bin is an attractive contemporary solution. Made from robust steel in a square shape design with a 45 degree sloped cover and a hinged door. There is an option to personalise the sides of the litter bin with laser cutting incorporating texts and motifs, adding visual interest, suitable for any outdoor environment. The Yes litter bin is also available with a timber door.

## Materials:

Body - powder coated steel; corten steel Door - powder coated steel; timber; corten steel

## **Dimensions** H: 1125mm **W**: 460mm **D**: 393mm 860 460 (Technical Drawings for variants available on request)