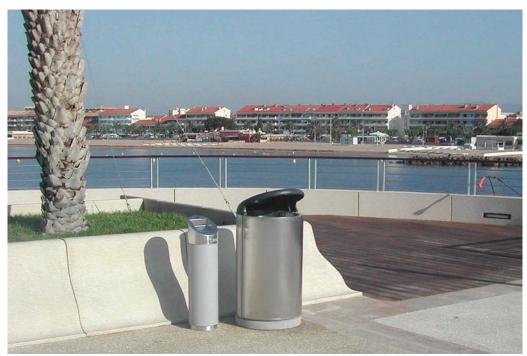

## **Single Fox Litter Bin**

The Single Fox Litter Bin is constructed from a cylindrical structure composed of a 10mm thick galvanised steel sheet semi-circular fixed back, a 10mm thick steel sheet semi-circular door and a cast aluminium cover. Available as a wall or double version. The door is secured with a triangular key slam-lock system, and opens to allow plastic waste sacks to be removed and replaced held on the 30x3mm steel plate ring. The base is in sandblasted concrete to ensure greater stability and also offers the option to be anchored to the ground with a suitable fixing bolt. All metal parts are polyester powder coated.