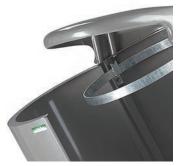

## Dimensions

H: 1040mm Dia: 500mm

(Technical Drawings for variants available on request)