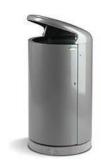

## **Single Fox Litter Bin**

The Single Fox Litter Bin is constructed from a cylindrical structure composed of a 10mm thick galvanised steel sheet semi-circular fixed back, a 10mm thick steel sheet semi-circular door and a cast aluminium cover. Available as a wall or double version. The door is secured with a triangular key slam-lock system, and opens to allow plastic waste sacks to be removed and replaced held on the 30x3mm steel plate ring. The base is in sandblasted concrete to ensure greater stability and also offers the option to be anchored to the ground with a suitable fixing bolt. All metal parts are polyester powder coated.