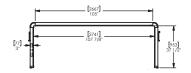

ople to stay connected outdoors, in the places where they live, learn, work, care, play and travel. Available in dining and standing heights, GO supports formal and informal activities, individuals and groups, in a variety of postures: sitting, standing or leaning.

GO has an appealing sleek and simple profile, a smooth, flat top that provides an ideal surface for writing, and rounded edges that offer a comfortable position for hands and arms when using laptops and tablets. Its frame is hollow similar an aircraft wing, channeling technology out of sight.

With the canopy, GO provides a sense of shelter, glare reduction for better visibility on mobile devices, and capability for lighting, display mounting and solar power.

## **Dimensions**

Height: 1029mm Width: 2896mm Depth: 762mm