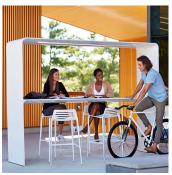

## **GO Outdoor Table**

The GO OutdoorTable brings a new dimension to the communal table with integrated power that enables people to stay connected outdoors, in the places where they live, learn, work, care, play and travel. Available in dining and standing heights, GO supports formal and informal activities, individuals and groups, in a variety of postures: sitting, standing or leaning.

With the canopy, GO provides a sense of shelter, glare reduction for better visibility on mobile devices, and capability for lighting, display mounting and solar power.