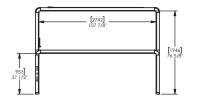

s people to stay connected outdoors, in the places where they live, learn, work, care, play and travel. Available in dining and standing heights, GO supports formal and informal activities, individuals and groups, in a variety of postures: sitting, standing or leaning.

GO has an appealing sleek and simple profile, a smooth, flat top that provides an ideal surface for writing, and rounded edges that offer a comfortable position for hands and arms when using laptops and tablets. Its frame is hollow similar an aircraft wing, channeling technology out of sight.

With the canopy, GO provides a sense of shelter, glare reduction for better visibility on mobile devices, and capability for lighting, display mounting and solar power.

## **Dimensions**

Height: 1029mm Width: 2896mm Depth: 762mm