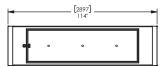

les people to stay connected outdoors, in the places where they live, learn, work, care, play and travel. Available in dining and standing heights, GO supports formal and informal activities, individuals and groups, in a variety of postures: sitting, standing or leaning.

GO has an appealing sleek and simple profile, a smooth, flat top that provides an ideal surface for writing, and rounded edges that offer a comfortable position for hands and arms when using laptops and tablets. Its frame is hollow similar an aircraft wing, channeling technology out of sight.

With the canopy, GO provides a sense of shelter, glare reduction for better visibility on mobile devices, and capability for lighting, display mounting and solar power.

## **Dimensions**

Height: 1029mm Width: 2896mm Depth: 762mm