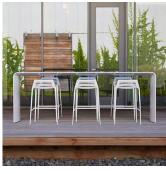

## **GO Outdoor Table**

The GO OutdoorTable brings a new dimension to the communal table with integrated power that enables people to stay connected outdoors, in the places where they live, learn, work, care, play and travel. Available in dining and standing heights, GO supports formal and informal activities, individuals and groups, in a variety of postures: sitting, standing or leaning.

GO has an appealing sleek and simple profile, a smooth, flat top that provides an ideal surface for writing, and rounded edges that offer a comfortable position for hands and arms when using laptops and tablets. Its frame is hollow similar an aircraft wing, channeling technology out of sight.