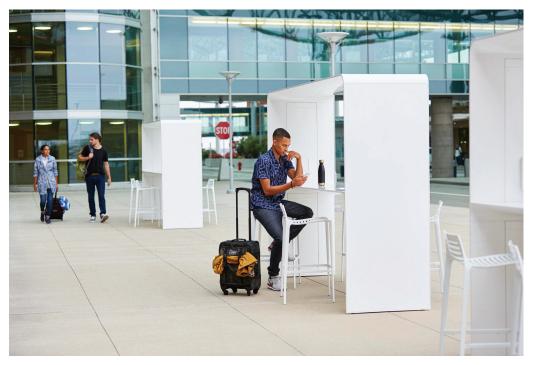

## **GO Outdoor Table**

The GO OutdoorTable brings a new dimension to the communal table with integrated power that enables people to stay connected outdoors, in the places where they live, learn, work, care, play and travel. Available in dining and standing heights, GO supports formal and informal activities, individuals and groups, in a variety of postures: sitting, standing or leaning.

With the canopy, GO provides a sense of shelter, glare reduction for better visibility on mobile devices, and capability for lighting, display mounting and solar power.