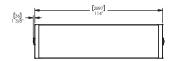

people to stay connected outdoors, in the places where they live, learn, work, care, play and travel. Available in dining and standing heights, GO supports formal and informal activities, individuals and groups, in a variety of postures: sitting, standing or leaning.

GO has an appealing sleek and simple profile, a smooth, flat top that provides an ideal surface for writing, and rounded edges that offer a comfortable position for hands and arms when using laptops and tablets. Its frame is hollow similar an aircraft wing, channeling technology out of sight.

With the canopy, GO provides a sense of shelter, glare reduction for better visibility on mobile devices, and capability for lighting, display mounting and solar power.

## **Dimensions**

Height: 1029mm Width: 2896mm Depth: 762mm