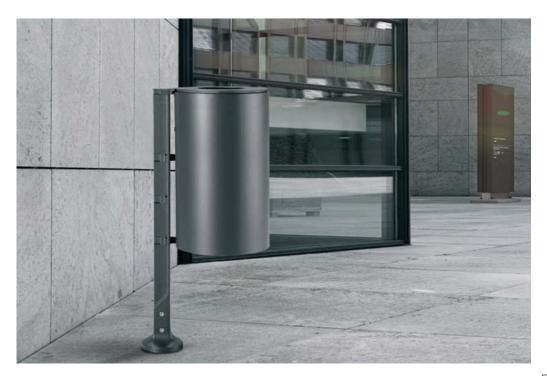

## **Cestis Litter Bin**

Litter bin made up of an entirely cast aluminium pole, a galvanised steel container with steel bag holder and a cast aluminium cover which opens with a three-winged, stainless steel hinge.

The litter bin is provided with slam lock as standard and can be provided, on request, with a semicircular ashtray.

Ground fixing is either through subsurface mounting the internal post, fixing to the vertical structure with stainless steel anti-theft screws, or surface mounted with hidden bolts through a base plate.