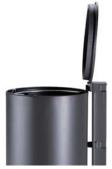

## **Cestis Litter Bin**

Litter bin made up of an entirely cast aluminium pole, a galvanised steel container with steel bag holder and a cast aluminium cover which opens with a three-winged, stainless steel hinge.

The litter bin is provided with slam lock as standard and can be provided, on request, with a semicircular ashtray.

Ground fixing is either through subsurface mounting the internal post, fixing to the vertical structure with stainless steel anti-theft screws, or surface mounted with hidden bolts through a base plate.