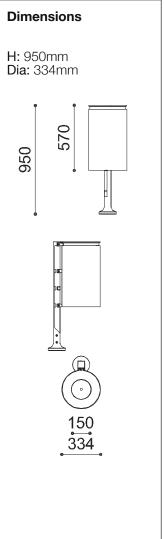

## **Cestis Litter Bin**

Litter bin made up of an entirely cast aluminium pole, a galvanised steel container with steel bag holder and a cast aluminium cover which opens with a three-winged, stainless steel hinge.

The litter bin is provided with slam lock as standard and can be provided, on request, with a semicircular ashtray.

Ground fixing is either through subsurface mounting the internal post, fixing to the vertical structure with stainless steel anti-theft screws, or surface mounted with hidden bolts through a base plate.

## Specification:

## Materials:

Post - cast aluminium Body - steel

## Fixing:

Surface/Subsurface Mounted