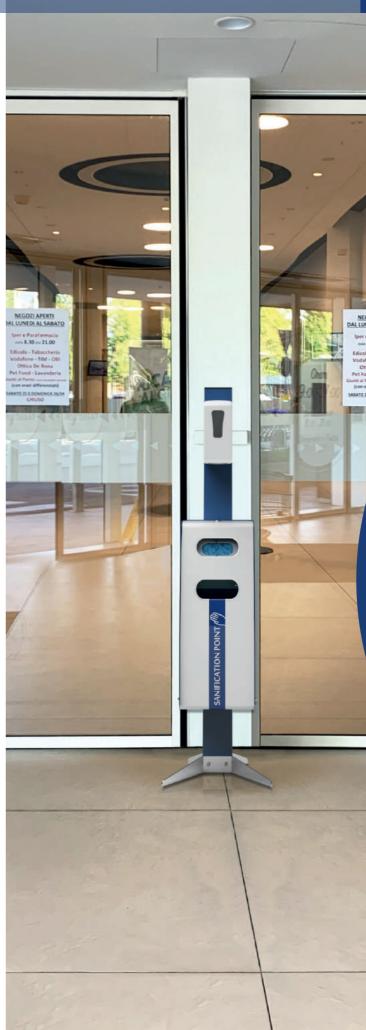

# COLOMBO is a practical and elegant solution suitable for indoor use.

It is designed to be both a hand sanitation station, and a distribution point for disposable gloves, masks, or wipes.

It is simple and intuitive to use, and specific decals can be applied for a visual indication.

The system also includes a bin with a steel inner liner, to ease the collection and disposal of waste hygienically.

Thanks to pre-drilled holes on the front side, the station can be equipped with a battery powered automatic dispenser of hand-sanitizer or with a stainless steel universal bottle holder