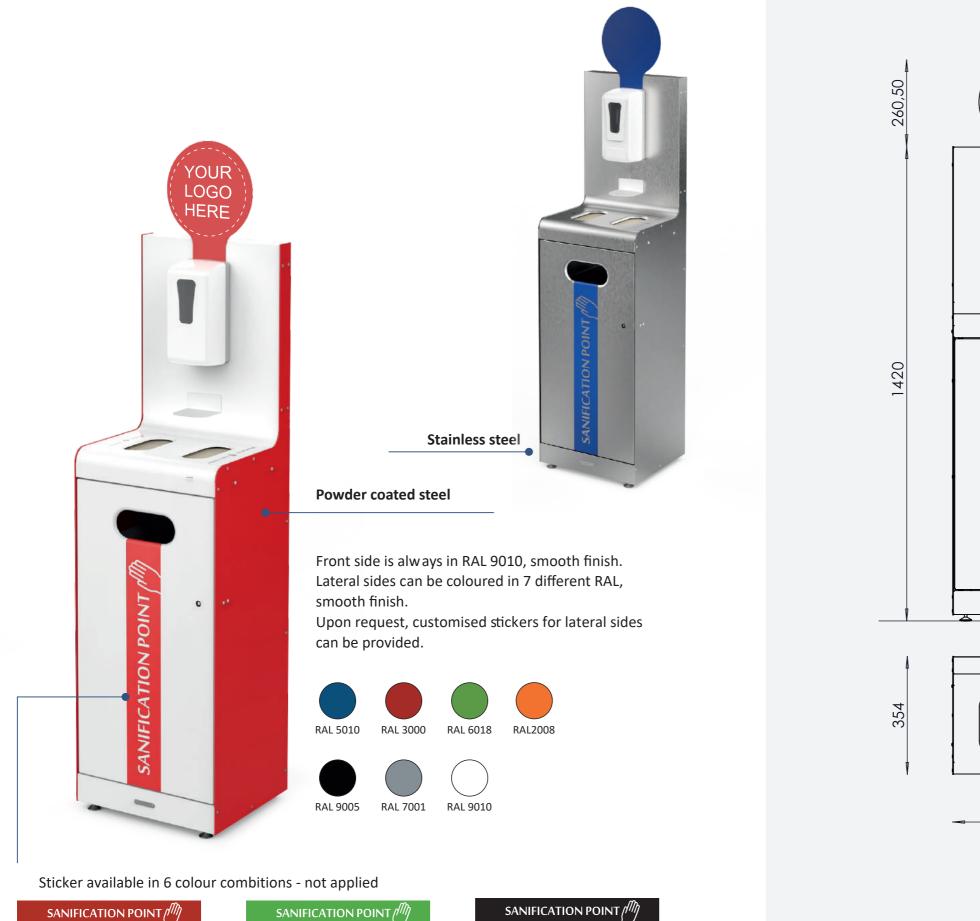

#### Optional accessory: circular sign for logo

#### SANITISATION POINT

Dimensions: H=1440 mm + h 260 mm, L=310 mm, D=303 mm Litter bin capacity: 22 lt Weight: approx. 21 kg