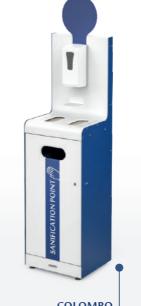

#### COLOMBO

SANITISATION POINT

# COLOMBO is a practical and elegant solution suitable for indoor use.

It is designed to be both a hand sanitation station, and a distribution point for disposable gloves, masks, or wipes.

It is simple and intuitive to use, and specific decals can be applied for a visual indication.

The system also includes a bin with a steel inner liner, to ease the collection and disposal of waste hygienically.

Thanks to pre-drilled holes on the front side, the station can be equipped with a battery powered automatic dispenser of hand-sanitizer or with a stainless steel universal bottle holder

\*dispenser and bottle-holder shown are purely indicative. These items can vary according to the availability.

## SANITISATION POINT

Dimensions (version with feet): H=1440 mm, L=408 mm, D=356 mm, Inner liner capacity: 60 lt Weight: approx. 28 kg