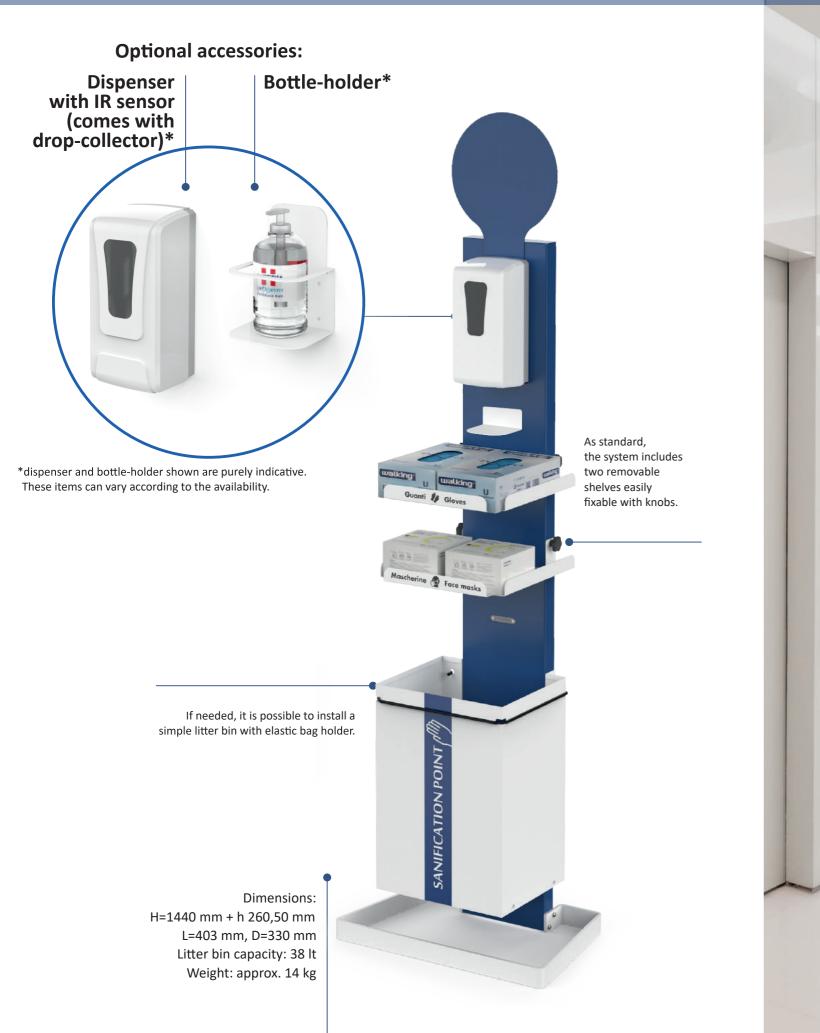

#### SANITISATION POINT

MAGELLANO is a compact solution for the distribution of devices, such as disposable gloves, masks or wipes thanks to two removable shelves.

a

Decals can be applied for clear visual indication.

The module can be equipped with a battery powered automatic hand sanitiser dispenser, or a stainless-steel manual bottle holder.

This unit offers a simplified open waste disposal point thanks to an elasticated refuse sack holder.

#### SANITISATION POINT

330

Dimensions: H=1440 mm + h 260,50 mm, L=403 mm, D=330 mm, Inner liner capacity: 38 lt Weight: approx. 14 kg