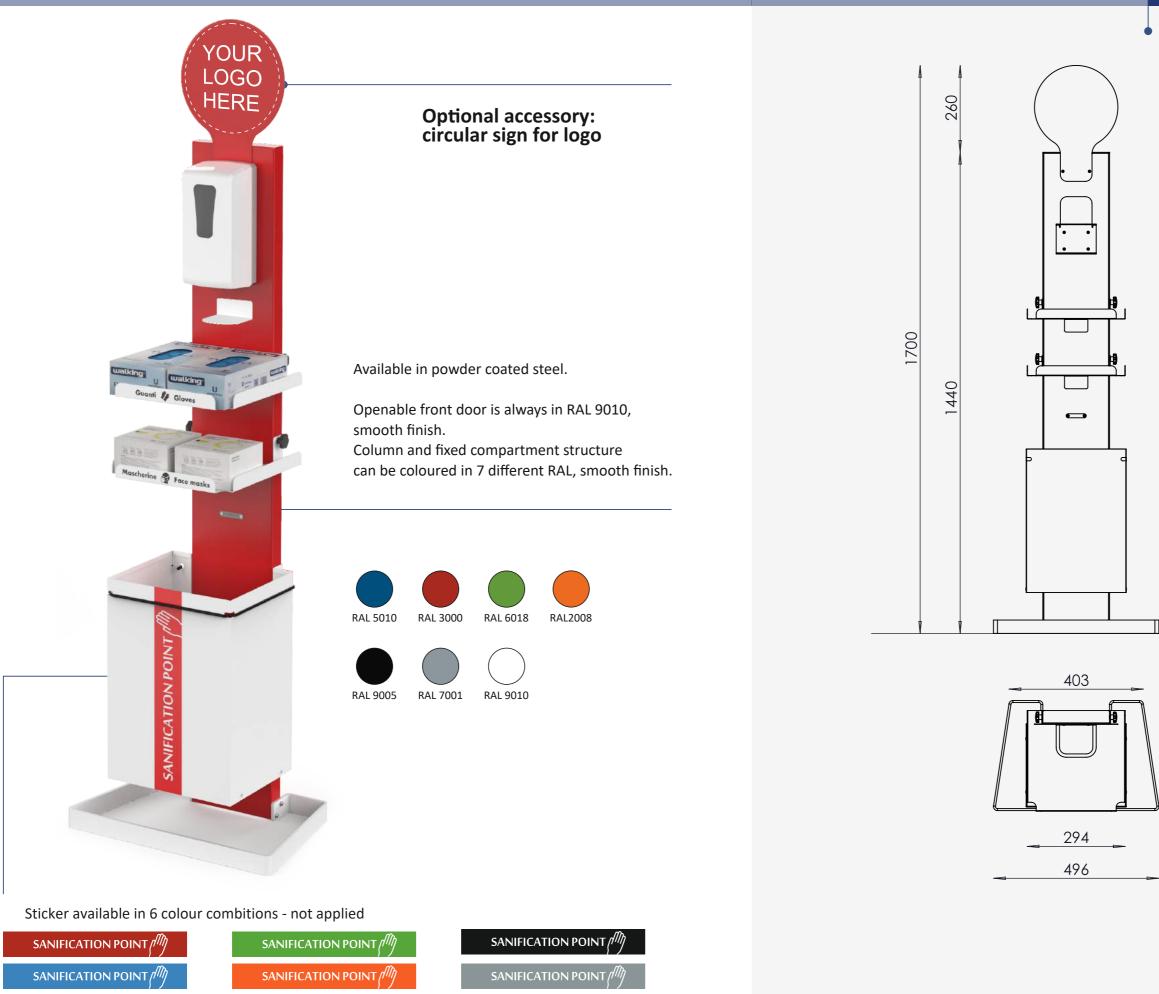

#### COLOMBO

SANITISATION POINT

#### Optional accessory: circular sign for logo

# COLOMBO is a practical and elegant solution suitable for indoor use.

It is designed to be both a hand sanitation station, and a distribution point for disposable gloves, masks, or wipes.

It is simple and intuitive to use, and specific decals can be applied for a visual indication.

The system also includes a bin with a steel inner liner, to ease the collection and disposal of waste hygienically.

Thanks to pre-drilled holes on the front side, the station can be equipped with a battery powered automatic dispenser of hand-sanitizer or with a stainless steel universal bottle holder

\*dispenser and bottle-holder shown are purely indicative. These items can vary according to the availability.

## SANITISATION POINT

Dimensions (version with feet): H=1440 mm, L=408 mm, D=356 mm, Inner liner capacity: 60 lt Weight: approx. 28 kg