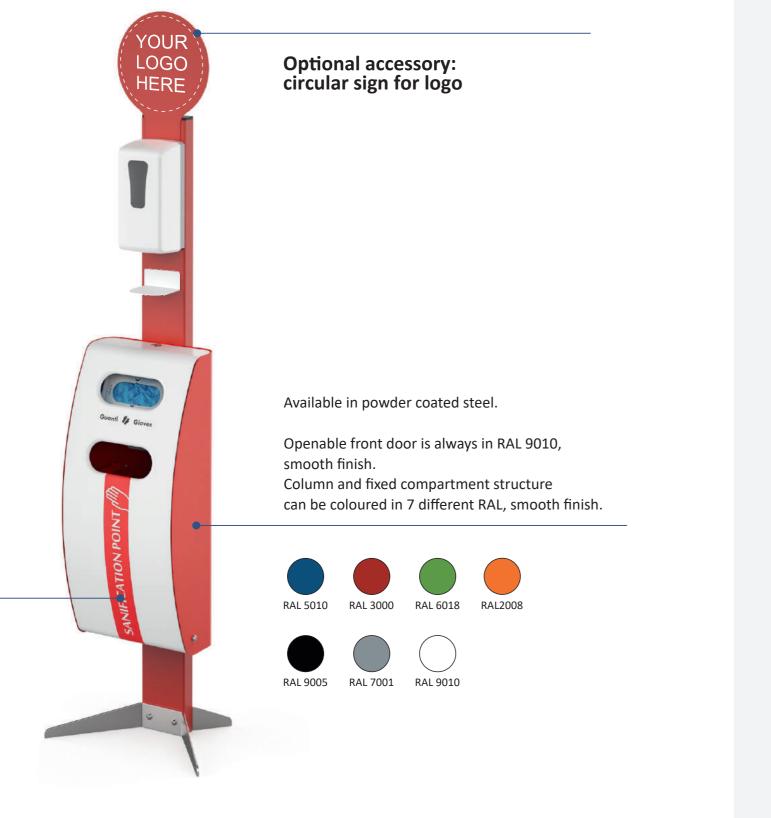

#### Optional accessory: circular sign for logo

# COLOMBO is a practical and elegant solution suitable for indoor use.

It is designed to be both a hand sanitation station, and a distribution point for disposable gloves, masks, or wipes.

It is simple and intuitive to use, and specific decals can be applied for a visual indication.

The system also includes a bin with a steel inner liner, to ease the collection and disposal of waste hygienically.

Thanks to pre-drilled holes on the front side, the station can be equipped with a battery powered automatic dispenser of hand-sanitizer or with a stainless steel universal bottle holder

\*dispenser and bottle-holder shown are purely indicative. These items can vary according to the availability.