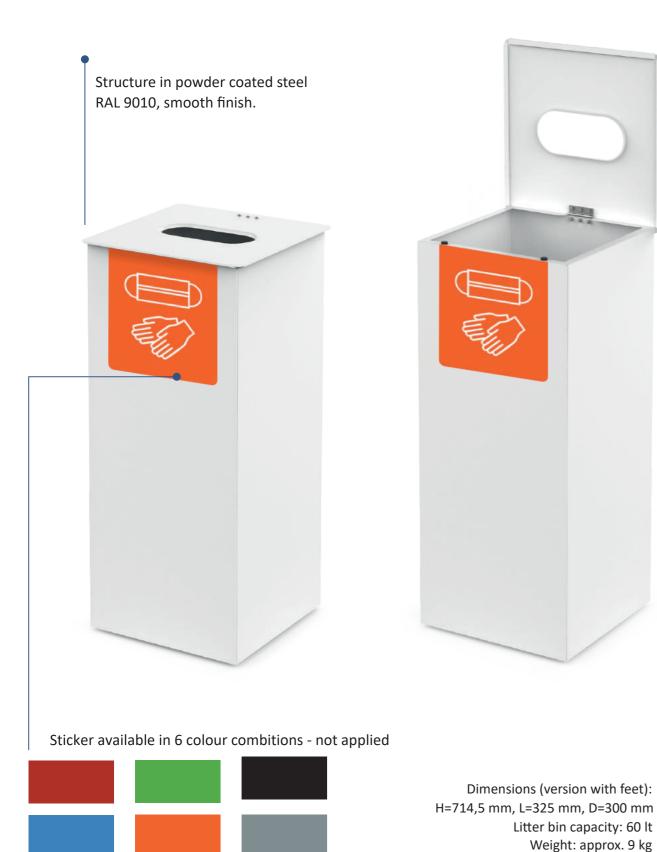

#### VESPUCCI

## VESPUCCI is the perfect litter bin for indoor us.

Designed to ease the collection of disposed devices such as masks, gloves or wipes.

The opening top lip allows to easily removed waste respecting safety and hygiene.

The bin can be customised with stickers.

#### VESPUCCI

ן וואן

Dimensions (version with feet): H=714,5 mm, L=325 mm, D=300 mm Litter bin capacity: 60 lt Weight: approx. 9 kg www enquir

COLOMBO The full station BERING The space saver