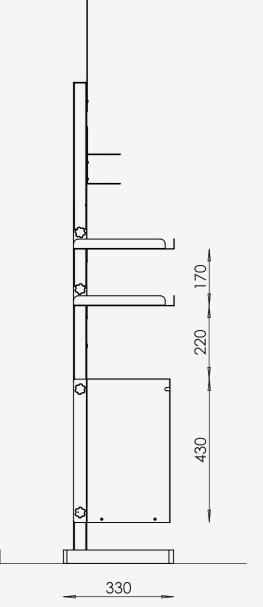

## SANITISATION POINT

Dimensions (version with feet): H=1440 mm, L=408 mm, D=356 mm, Inner liner capacity: 60 lt Weight: approx. 28 kg