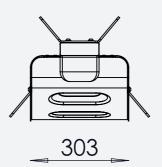

#### SANITISATION POINT

Dimensions: H=1440 mm + h 260 mm, L=310 mm, D=303 mm Litter bin capacity: 22 lt Weight: approx. 21 kg