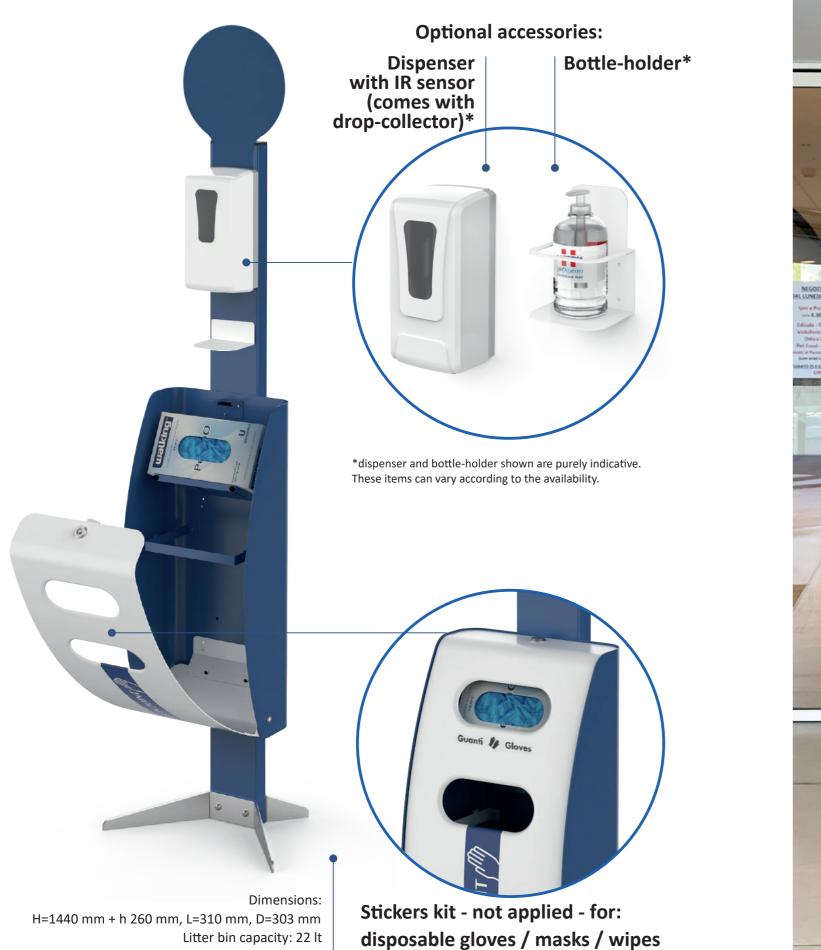

# COLOMBO is a practical and elegant solution suitable for indoor use.

It is designed to be both a hand sanitation station, and a distribution point for disposable gloves, masks, or wipes.

It is simple and intuitive to use, and specific decals can be applied for a visual indication.

The system also includes a bin with a steel inner liner, to ease the collection and disposal of waste hygienically.

Thanks to pre-drilled holes on the front side, the station can be equipped with a battery powered automatic dispenser of hand-sanitizer or with a stainless steel universal bottle holder

\*dispenser and bottle-holder shown are purely indicative. These items can vary according to the availability.

#### SANITISATION POINT

Dimensions: H=1440 mm + h 260 mm, L=310 mm, D=303 mm Litter bin capacity: 22 lt Weight: approx. 21 kg