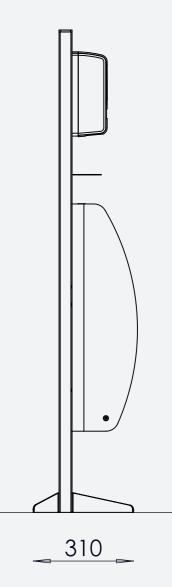

#### SANITISATION POINT

Dimensions: H=1440 mm + h 260 mm, L=310 mm, D=303 mm Litter bin capacity: 22 lt Weight: approx. 21 kg