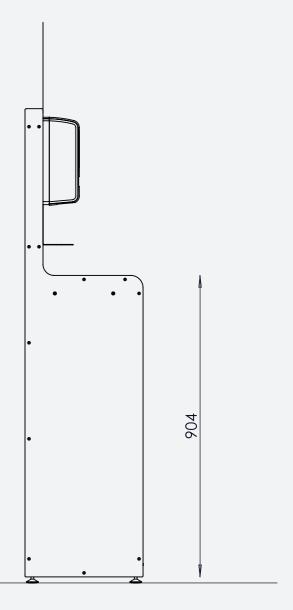

## SANITISATION POINT

Dimensions (version with feet): H=1440 mm, L=408 mm, D=356 mm, Inner liner capacity: 60 lt Weight: approx. 28 kg