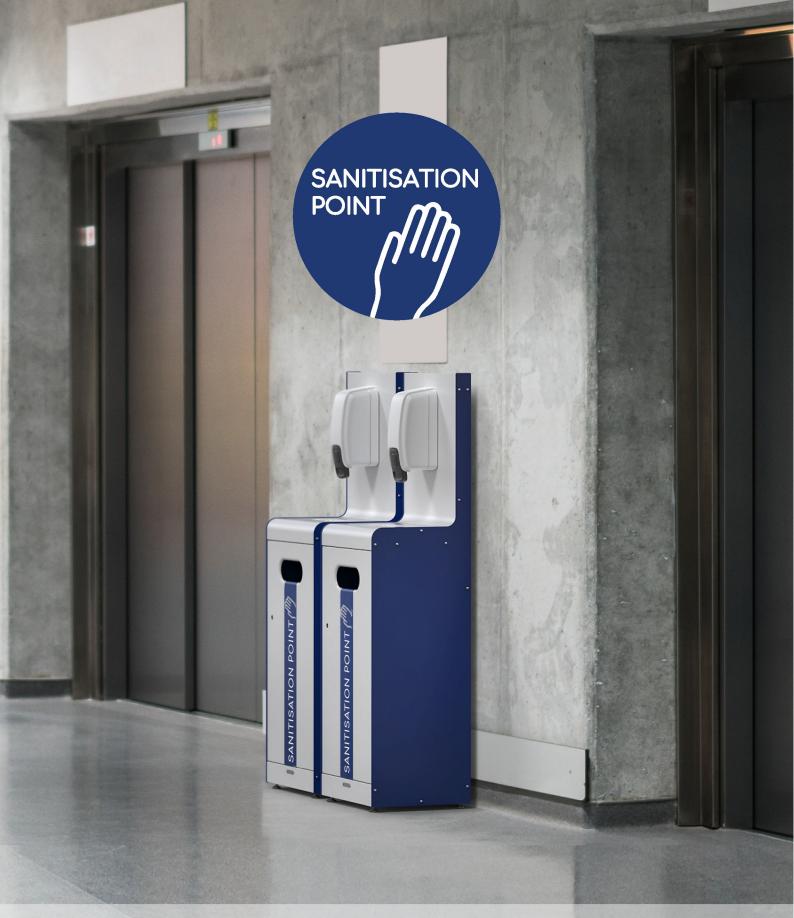

# SANITISATION POINT

bailey aroup

SANIFICATION POINT P

SANIFICATION POINT (

A complete range designed to simplify personal sanitisation and waste disposal operations.

A practical and elegant collection of sanitisation products available in a number of configurations suitable for both public and private environments - Such as offices, shopping centres, communal spaces in residential buildings, schools and many more.

# COLOMBO is a practical and elegant solution suitable for indoor use.

It is designed to be both a hand sanitation station, and a distribution point for disposable gloves, masks, or wipes.

It is simple and intuitive to use, and specific decals can be applied for a visual indication.

The system also includes a bin with a steel inner liner, to ease the collection and disposal of waste hygienically.

Thanks to pre-drilled holes on the front side, the station can be equipped with a battery powered automatic dispenser of hand-sanitizer or with a stainless steel universal bottle holder