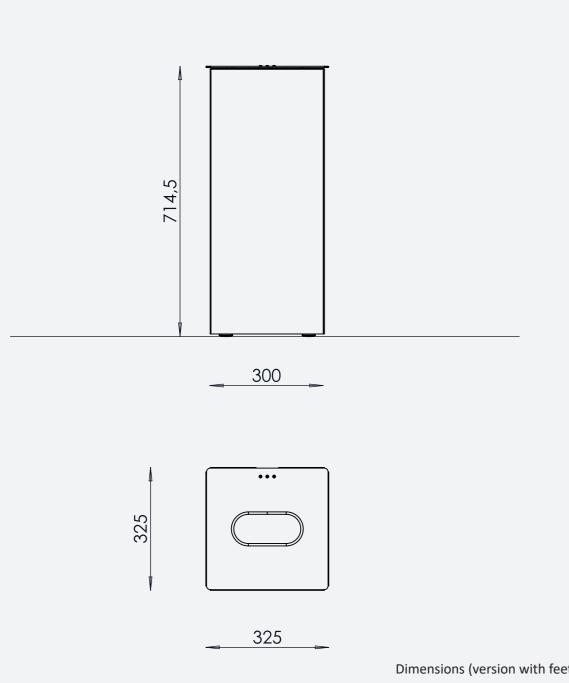

#### VESPUCCI

ן וואן

Dimensions (version with feet): H=714,5 mm, L=325 mm, D=300 mm Litter bin capacity: 60 lt Weight: approx. 9 kg www enquir

COLOMBO The full station BERING The space saver