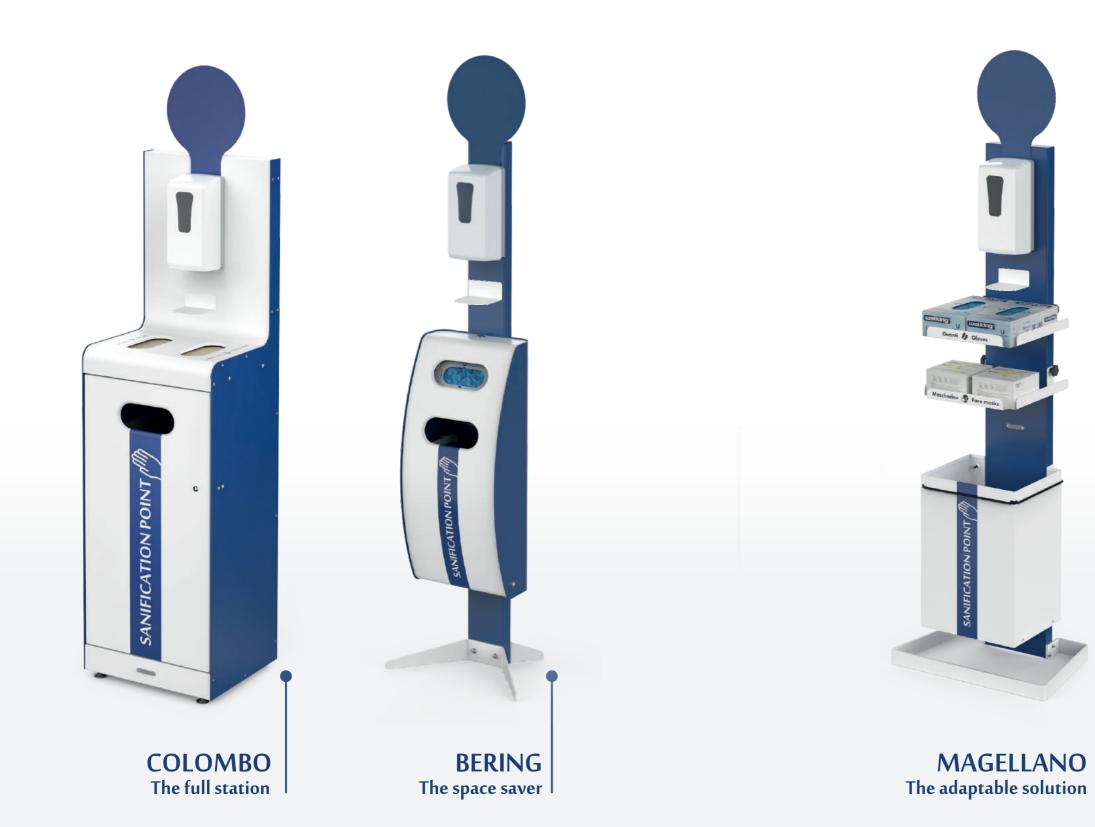

# SANITISATION POINT

bailey aroup

SANIFICATION POINT P

SANIFICATION POINT (

A complete range designed to simplify personal sanitisation and waste disposal operations.

A practical and elegant collection of sanitisation products available in a number of configurations suitable for both public and private environments - Such as offices, shopping centres, communal spaces in residential buildings, schools and many more.

### THE COMPLETE RANGE

#### COLOMBO

SANITISATION POINT

#### BERING

Weight: approx. 21 kg

SANITISATION POINT

#### MAGELLANO

6

#### VESPUCCI