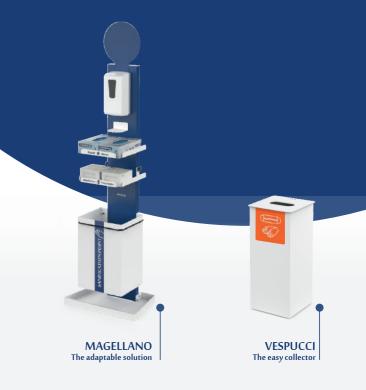

#### MAGELLANO

6

#### SANITISATION POINT

MAGELLANO is a compact solution for the distribution of devices, such as disposable gloves, masks or wipes thanks to two removable shelves.

a

Decals can be applied for clear visual indication.

The module can be equipped with a battery powered automatic hand sanitiser dispenser, or a stainless-steel manual bottle holder.

This unit offers a simplified open waste disposal point thanks to an elasticated refuse sack holder.

#### MAGELLANO

#### VESPUCCI

## VESPUCCI is the perfect litter bin for indoor us.

Designed to ease the collection of disposed devices such as masks, gloves or wipes.

The opening top lip allows to easily removed waste respecting safety and hygiene.

The bin can be customised with stickers.