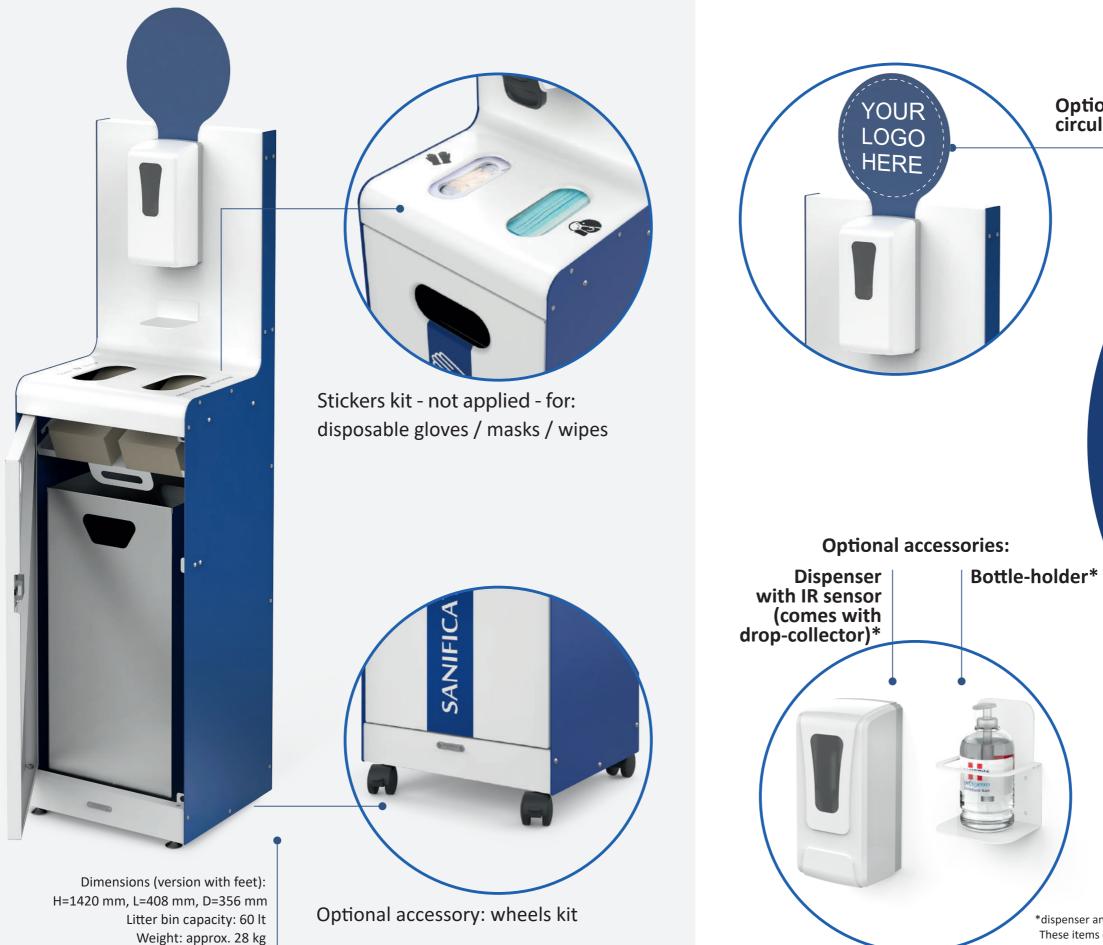

# COLOMBO is a practical and elegant solution suitable for indoor use.

It is designed to be both a hand sanitation station, and a distribution point for disposable gloves, masks, or wipes.

It is simple and intuitive to use, and specific decals can be applied for a visual indication.

The system also includes a bin with a steel inner liner, to ease the collection and disposal of waste hygienically.

Thanks to pre-drilled holes on the front side, the station can be equipped with a battery powered automatic dispenser of hand-sanitizer or with a stainless steel universal bottle holder

\*dispenser and bottle-holder shown are purely indicative. These items can vary according to the availability.

## SANITISATION POINT

Dimensions (version with feet): H=1440 mm, L=408 mm, D=356 mm, Inner liner capacity: 60 lt Weight: approx. 28 kg