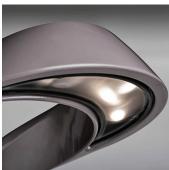

## **Lo-Glo Path Lighting**

This pathway light which is a product of the Metro 40 range offers an elevated design vocabulary. LED cartridge technology delivers energy efficiency, high performance, longevity and economy. Lo-Glo LED lights elevate the design vocabulary for pedestrian and pathway lighting and chart new territory in lighting technology. A vertical frame rises from the light base, twists gracefully on its axis to form a shade and then flattens again as it makes its trajectory to the ground.