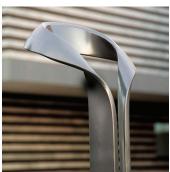

## **Lo-Glo Path Lighting**

This pathway light which is a product of the Metro 40 range offers an elevated design vocabulary. LED cartridge technology delivers energy efficiency, high performance, longevity and economy. Lo-Glo LED lights elevate the design vocabulary for pedestrian and pathway lighting and chart new territory in lighting technology. A vertical frame rises from the light base, twists gracefully on its axis to form a shade and then flattens again as it makes its trajectory to the ground.