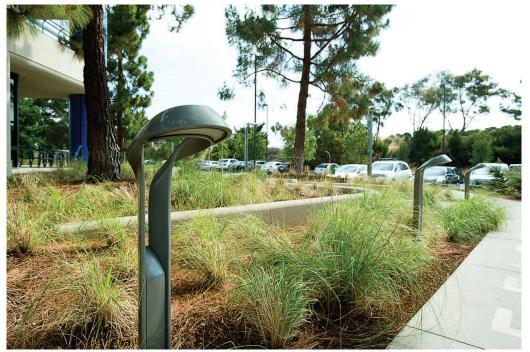

## **Lo-Glo Path Lighting**

This pathway light which is a product of the Metro 40 range offers an elevated design vocabulary. LED cartridge technology delivers energy efficiency, high performance, longevity and economy. Lo-Glo LED lights elevate the design vocabulary for pedestrian and pathway lighting and chart new territory in lighting technology. A vertical frame rises from the light base, twists gracefully on its axis to form a shade and then flattens again as it makes its trajectory to the ground.