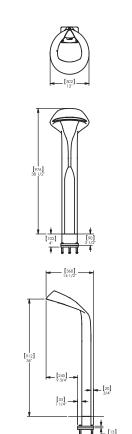

## **Lo-Glo Path Lighting**

This pathway light which is a product of the Metro 40 range offers an elevated design vocabulary. LED cartridge technology delivers energy efficiency, high performance, longevity and economy. Lo-Glo LED lights elevate the design vocabulary for pedestrian and pathway lighting and chart new territory in lighting technology. A vertical frame rises from the light base, twists gracefully on its axis to form a shade and then flattens again as it makes its trajectory to the ground.

## **Specification:**

Materials: Aluminium.

Finishes:

Pangard II powder coated, in a selection of colours.

## Dimensions

Height: 976mm Width: 302mm Depth: 368mm