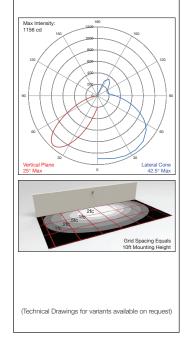

## **Dimensions**

H: 468mm W: 152mm D: 401mm

Light Output (Lumens): 2072

Watts: 28

Lumens Per Watt (Efficacy): 74

Colour Accuracy: 82