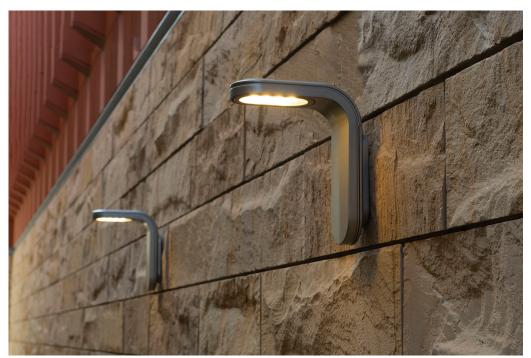

## **Torres Wall Mount Light**

Torres lights are a beautiful complement to urban landscapes, plus traditional and contemporary architecture, improving, but not altering, the composition. The advanced LED array and optic design provides directed warm white light with superior visibility to extend the safe use of outdoor spaces. Torres lights are manufactured from cast aluminium and offered in a full colour palette finished with Landscape Forms proprietary Pangard II HAPS, VOC, and lead-free polyester powdercoat.