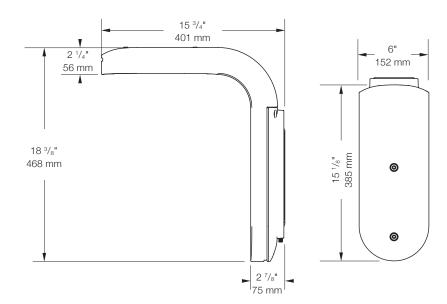

## **Dimensions**

H: 468mm W: 152mm D: 401mm

Light Output (Lumens): 2072

Watts: 28

Lumens Per Watt (Efficacy): 74

Colour Accuracy: 82