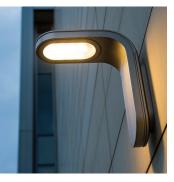

## **Torres Wall Mount Light**

Torres lights are a beautiful complement to urban landscapes, plus traditional and contemporary architecture, improving, but not altering, the composition. The advanced LED array and optic design provides directed warm white light with superior visibility to extend the safe use of outdoor spaces. Torres lights are manufactured from cast aluminium and offered in a full colour palette finished with Landscape Forms proprietary Pangard II HAPS, VOC, and lead-free polyester powdercoat.