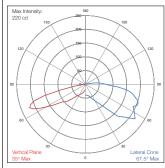

## **Dimensions**

H: 920mm W: 254mm D: 203mm

Light Output (Lumens): 197

Watts: 4.1

Lumens Per Watt (Efficacy): 48

Colour Accuracy: 83