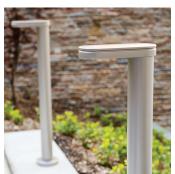

## **Torres Path Light**

Torres lights are a beautiful complement to urban landscapes, plus traditional and contemporary architecture, improving, but not altering, the composition. The 920mm tall light with advanced LED array and optic design provides directed warm white light and superior visibility, to extend the safe use of outdoor spaces. Torres lights are cast manufactured from cast aluminium and offered in a full colour palette finished with Landscape Forms proprietary Pangard II HAPS, VOC, and lead-free polyester powdercoat.