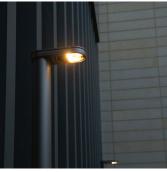

## **Torres Path Light**

Torres lights are a beautiful complement to urban landscapes, plus traditional and contemporary architecture, improving, but not altering, the composition. The 920mm tall light with advanced LED array and optic design provides directed warm white light and superior visibility, to extend the safe use of outdoor spaces. Torres lights are cast manufactured from cast aluminium and offered in a full colour palette finished with Landscape Forms proprietary Pangard II HAPS, VOC, and lead-free polyester powdercoat.