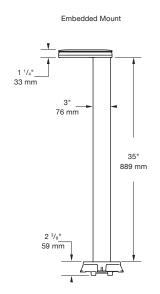

## Specification:

Materials - cast aluminium

Finish - polyester powdercoat

Fixing - surface mounted or embedded options.

## **Dimensions**

H: 920mm W: 254mm D: 203mm

Light Output (Lumens): 197

Watts: 4.1

Lumens Per Watt (Efficacy): 48

Colour Accuracy: 83