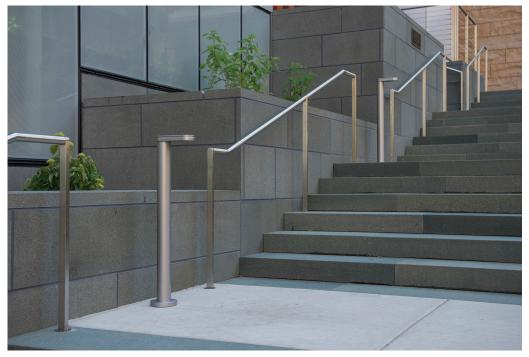

## **Torres Path Light**

Torres lights are a beautiful complement to urban landscapes, plus traditional and contemporary architecture, improving, but not altering, the composition. The 920mm tall light with advanced LED array and optic design provides directed warm white light and superior visibility, to extend the safe use of outdoor spaces. Torres lights are cast manufactured from cast aluminium and offered in a full colour palette finished with Landscape Forms proprietary Pangard II HAPS, VOC, and lead-free polyester powdercoat.