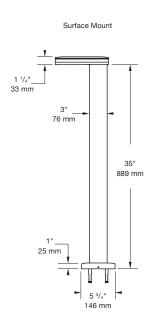

## **Dimensions**

H: 920mm W: 254mm D: 203mm

Light Output (Lumens): 197

Watts: 4.1

Lumens Per Watt (Efficacy): 48

Colour Accuracy: 83