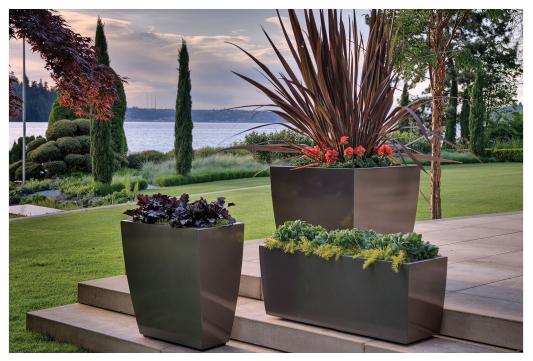

# Sorella Planter

The Sorella planters are related in their steel construction and curved rectilinear profile which are complimentary in their individual shapes and sizes. Square and rectangle shapes in two heights offer an unusually broad vocabulary of elements for outdoor or indoor use. Simple and elegant the Sorella is comfortable with traditional and contemporary architecture, furniture and landscapes within public and private spaces. Choose satin finished stainless steel or powder coated steel to suit the setting.

## **Dimensions**

H: 480mm - 760mm W: 380mm - 1140mm D: 380mm - 1140mm

(Technical Drawings for variants available on request)