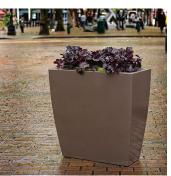

# Sorella Planter

The Sorella planters are related in their steel construction and curved rectilinear profile which are complimentary in their individual shapes and sizes. Square and rectangle shapes in two heights offer an unusually broad vocabulary of elements for outdoor or indoor use. Simple and elegant the Sorella is comfortable with traditional and contemporary architecture, furniture and landscapes within public and private spaces. Choose satin finished stainless steel or powder coated steel to suit the setting.