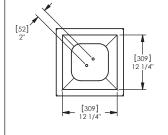

## **Dimensions**

H: 480mm - 760mm W: 380mm - 1140mm D: 380mm - 1140mm

(Technical Drawings for variants available on request)