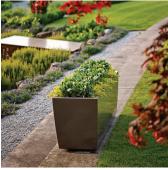

# Sorella Planter

The Sorella planters are related in their steel construction and curved rectilinear profile which are complimentary in their individual shapes and sizes. Square and rectangle shapes in two heights offer an unusually broad vocabulary of elements for outdoor or indoor use. Simple and elegant the Sorella is comfortable with traditional and contemporary architecture, furniture and landscapes within public and private spaces. Choose satin finished stainless steel or powder coated steel to suit the setting.