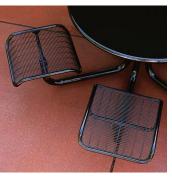

## **Carousel Picnic Table**

A Landscape Forms original, the Carousel defines personal space in public settings, marries informality and order, function and flair. Carousel varies its style to suit the setting. Its round table is conducive to conversation and its individual seats are comfortable to sit in, get into and out of, and easy to access. Carousel is a smart solution for outdoor spaces and large atria. Carousel is strong and durable, easy to plan and assemble picnic table which is resistent to all kinds of weather. It can be configured to accommodate a wheelchair, holds an umbrella with no added structure, and its seats cant walk away so they dont have to be replaced. While Carousels structure maintains order, its table-top and seat options offer welcome visual variety. An array of Pangard II powder coated colours and a choice of umbrella profiles create Carousel settings that are as sprightly as their name sake or as subdued as a business suit.