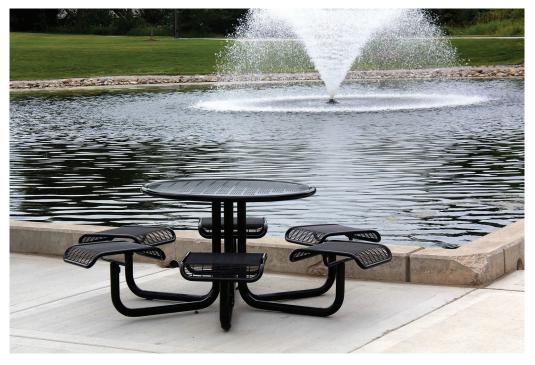

## **Carousel Picnic Table**

A Landscape Forms original, the Carousel defines personal space in public settings, marries informality and order, function and flair. Carousel varies its style to suit the setting. Its round table is conducive to conversation and its individual seats are comfortable to sit in, get into and out of, and easy to access. Carousel is a smart solution for outdoor spaces and large atria. Carousel is strong and durable, easy to plan and assemble picnic table which is resistent to all kinds of weather. It can be configured to accommodate a wheelchair, holds an umbrella with no added structure, and its seats cant walk away so they dont have to be replaced. While Carousels structure maintains order, its table-top and seat options offer welcome visual variety. An array of Pangard II powder coated colours and a choice of umbrella profiles create Carousel settings that are as sprightly as their name sake or as subdued as a business suit.

## H: 728mm Dia: 1066mm | Contact | Co