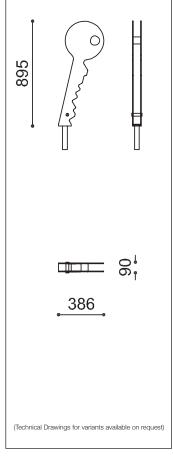

k is manufactured entirely from 7mm thick steel, with two key shaped pieces set side-by-side, spaced at 63mm by two stainless steel elements complete with antitheft fixings. This shape also includes an 80mm diameter hole to allow a secure place to attach a lock to secure the bicycle. The stand is available in grade 304 stainless steel or treated corten steel. Root fixed option is conducted by placing the 40mm diameter end tube, rigidly welded to the structure, into concrete foundations. Available as surface mount.

## **Specification:**

Materials:

Corten Steel. Stainless Steel. Galvanised and Powder Coated Steel.

Fixings:

Ground fixing is with a 40mm diameter end tube, rigidly welded to the structure, or with base plate and bolts (not included).

Dimensions

H: 895mm W: 386mm D: 90mm