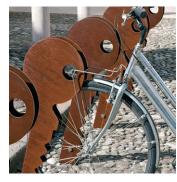

## **Chiave Bike Stand**

The Chiave Bike Rack is manufactured entirely from 7mm thick steel, with two key shaped pieces set side-by-side, spaced at 63mm by two stainless steel elements complete with antitheft fixings. This shape also includes an 80mm diameter hole to allow a secure place to attach a lock to secure the bicycle. The stand is available in grade 304 stainless steel or treated corten steel. Root fixed option is conducted by placing the 40mm diameter end tube, rigidly welded to the structure, into concrete foundations. Available as surface mount.