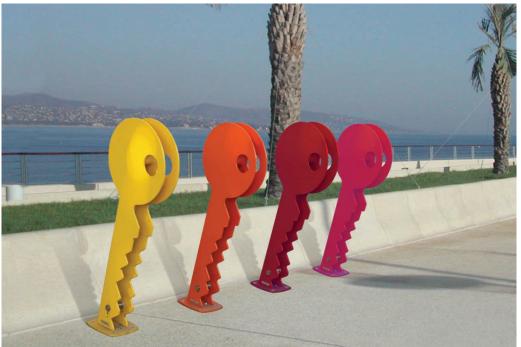

## **Chiave Bike Stand**

The Chiave Bike Rack is manufactured entirely from 7mm thick steel, with two key shaped pieces set side-by-side, spaced at 63mm by two stainless steel elements complete with antitheft fixings. This shape also includes an 80mm diameter hole to allow a secure place to attach a lock to secure the bicycle. The stand is available in grade 304 stainless steel or treated corten steel. Root fixed option is conducted by placing the 40mm diameter end tube, rigidly welded to the structure, into concrete foundations. Available as surface mount.