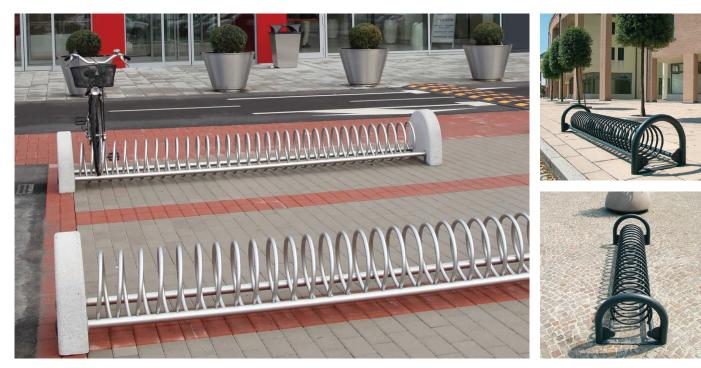

## **Ciclos Bike Stand**

The Ciclos Cycle Rack is constructed from a 20mm diameter tubular steel frame which is formed into a spiral to create the main frame. The frame is then attached to two horizontal steel tube bars. The structure undergoes a process of being sandblasted and polyester powder coated and then attached to the concete support. In both cases the structure is fixed to the supports thanks to the special precast aluminium attachments provided with the appropriate anti-theft keys. Available in stainless steel.