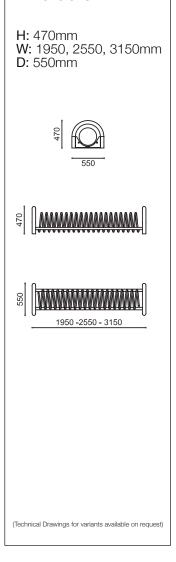

## **Ciclos Bike Stand**

The Ciclos Cycle Rack is constructed from a 20mm diameter tubular steel frame which is formed into a spiral to create the main frame. The frame is then attached to two horizontal steel tube bars. The structure undergoes a process of being sandblasted and polyester powder coated and then attached to the concete support. In both cases the structure is fixed to the supports thanks to the special precast aluminium attachments provided with the appropriate anti-theft keys. Available in stainless steel.

## **Specification:**

Materials: Corten Steel. Stainless Steel. Galvanised and Powder Coated Steel.

Fixings:

Pre-drilled for ground fixing with suitable expansion bolts (not included).





## Dimensions